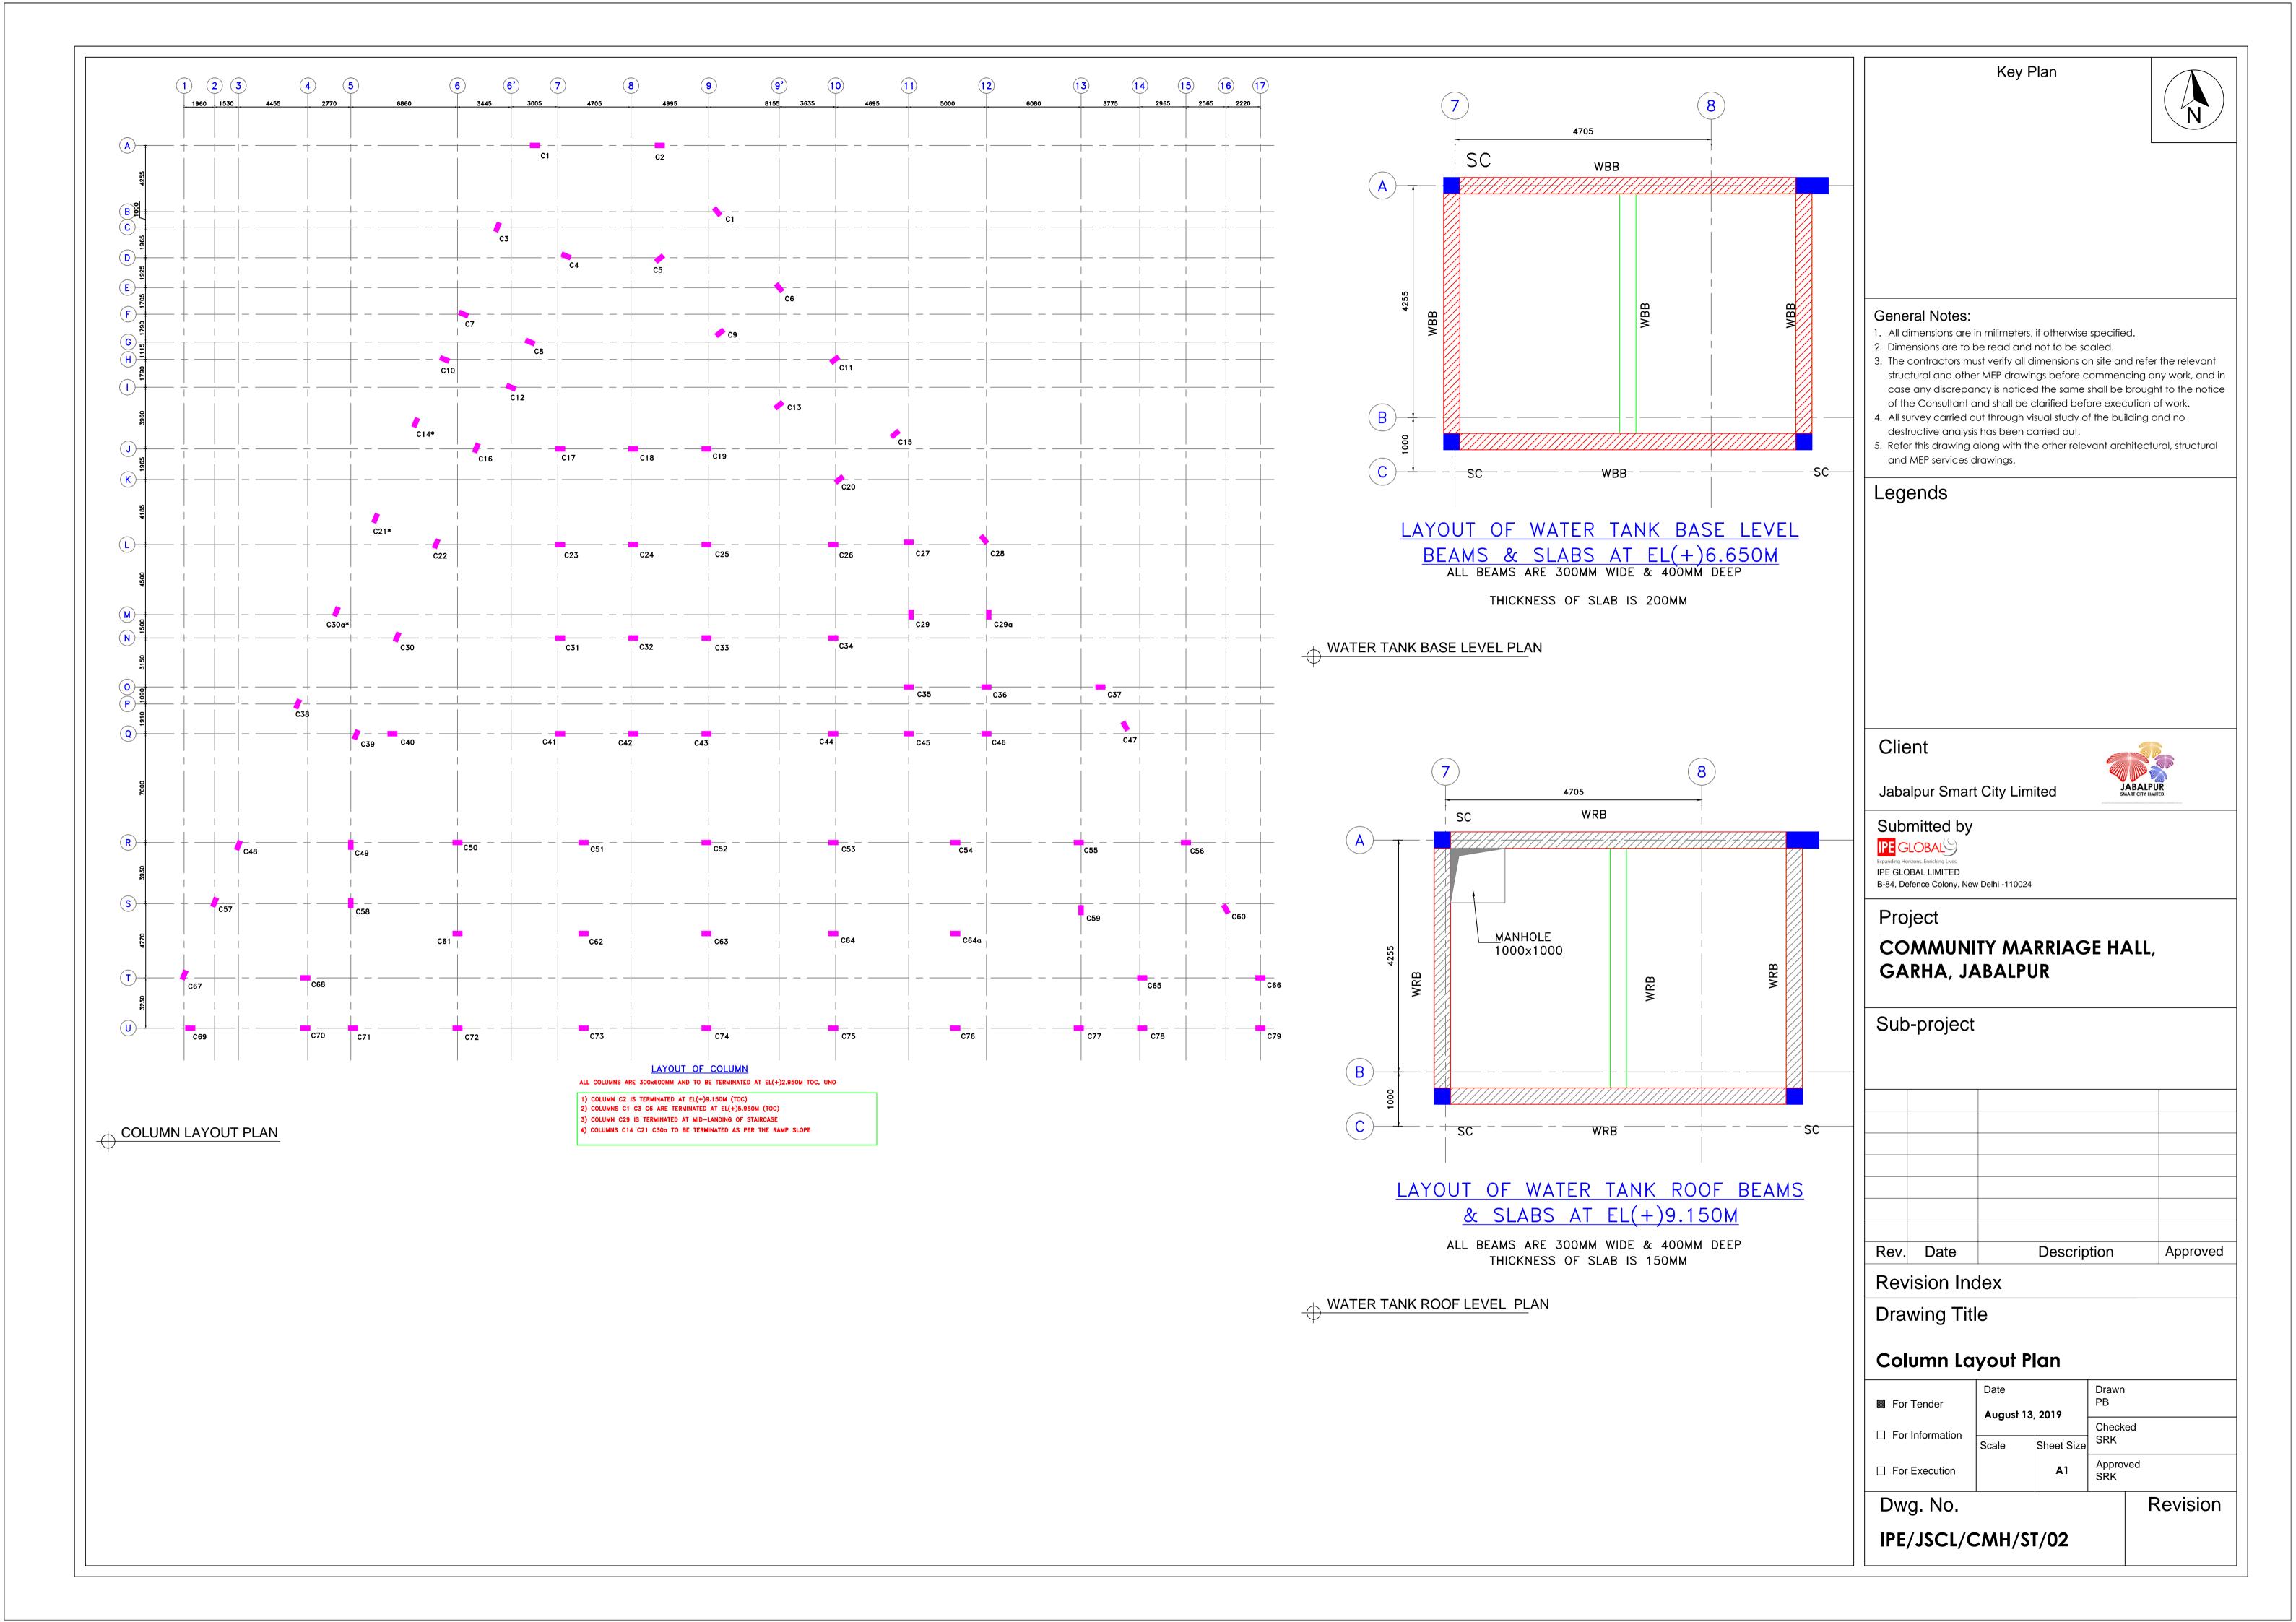

Defence Colony, New Delhi -110024

Project

# COMMUNITY MARRIAGE HALL, GARHA, JABALPUR

Sub-project

| Rev. | Date | Description | Approved |
|------|------|-------------|----------|
|      |      |             |          |

Revision Index

Drawing Title

# Ground Floor lighting plan

|  | ■ For Tondor      | Date            |            | Drawn<br>PB     |
|--|-------------------|-----------------|------------|-----------------|
|  | For Tender        | August 13, 2019 |            |                 |
|  | ☐ For Information |                 |            | Checked         |
|  |                   | Scale           | Sheet Size | MMK             |
|  | ☐ For Execution   | 1:500           | <b>A</b> 1 | Approved<br>MMK |

Dwg. No.

IPE/JSCL/CMH/EP/03

Revision

FIRST FLOOR LIGHTING PLAN