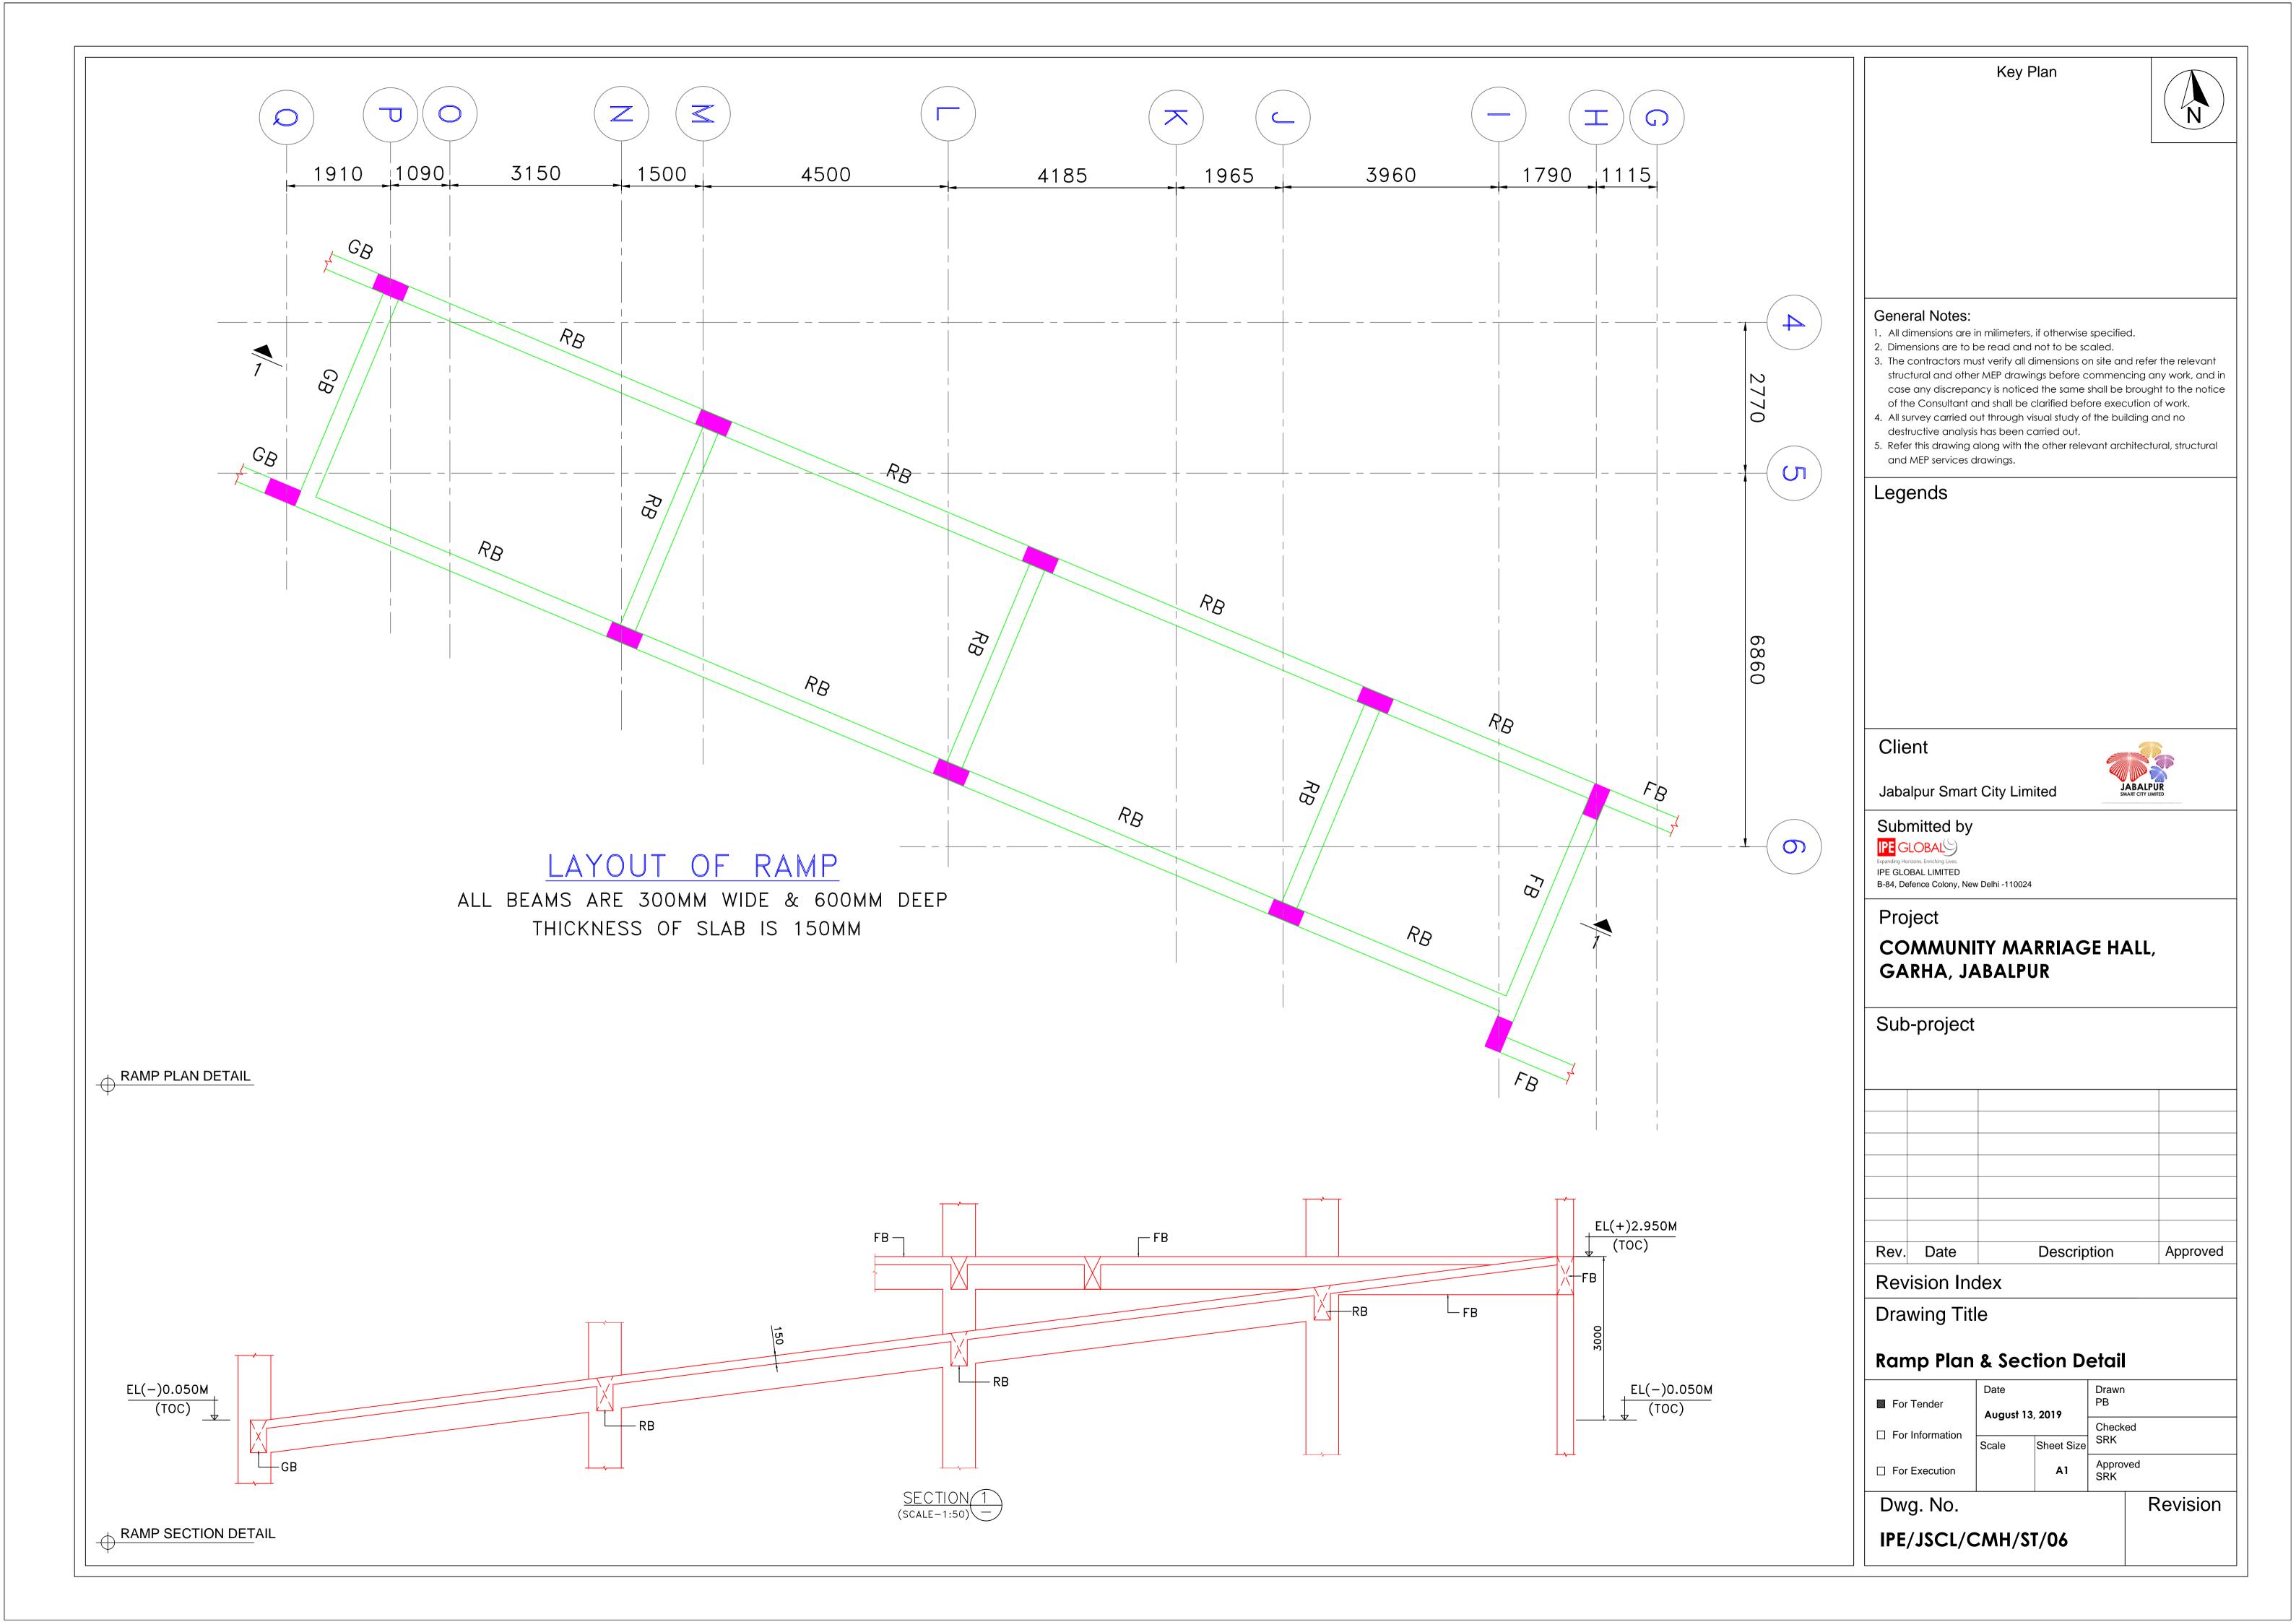

Key Plan

#### General Notes:

COLOUR LEGENDS

SYMBOLS

PLUMBING SYSTEM

N O T E S

- 1. All dimensions are in milimeters, if otherwise specified.
- 2. Dimensions are to be read and not to be scaled.
- 3. The contractors must verify all dimensions on site and refer the relevant structural and other MEP drawings before commencing any work, and in case any discrepancy is noticed the same shall be brought to the notice of the Consultant and shall be clarified before execution of work.
- 4. All survey carried out through visual study of the building and no destructive analysis has been carried out.
- 5. Refer this drawing along with the other relevant architectural, structural and MEP services drawings.

## Legends