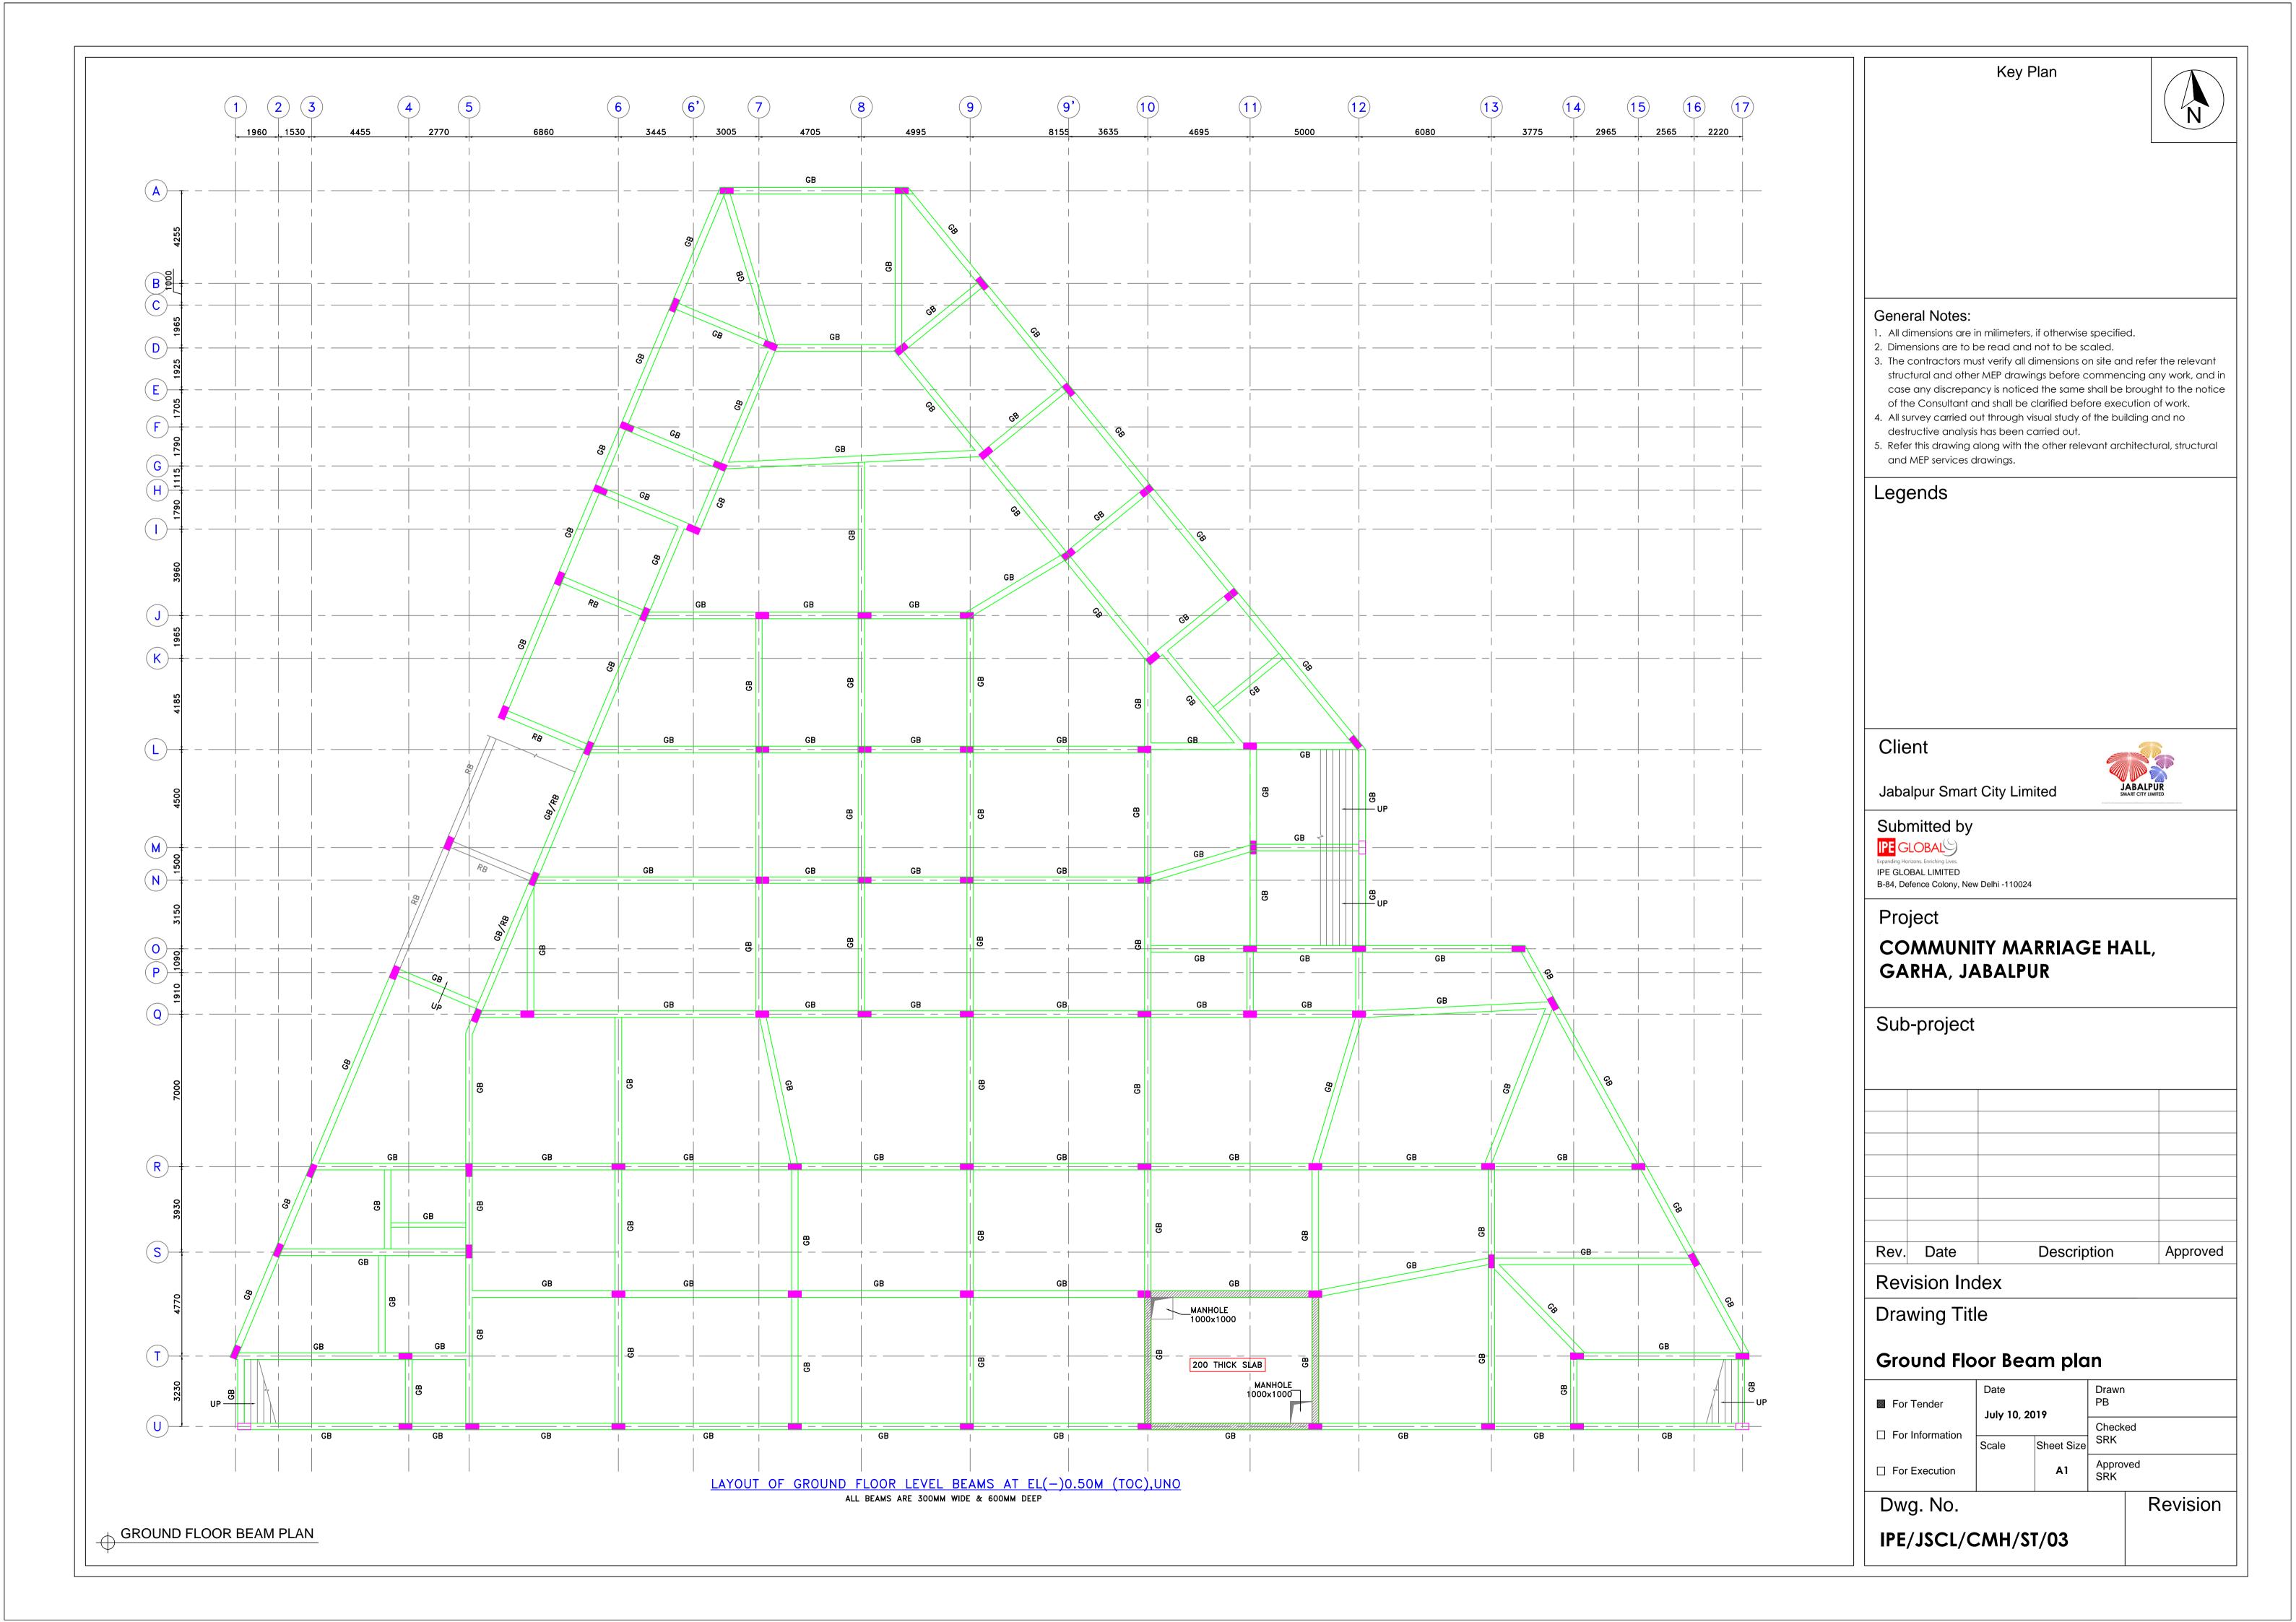

Key Plan

#### General Notes:

COLOUR LEGENDS

SYMBOLS

PLUMBING SYSTEM

N O T E S

- 1. All dimensions are in milimeters, if otherwise specified.
- 2. Dimensions are to be read and not to be scaled.
- 3. The contractors must verify all dimensions on site and refer the relevant structural and other MEP drawings before commencing any work, and in case any discrepancy is noticed the same shall be brought to the notice of the Consultant and shall be clarified before execution of work.
- 4. All survey carried out through visual study of the building and no destructive analysis has been carried out.
- 5. Refer this drawing along with the other relevant architectural, structural and MEP services drawings.

## Legends