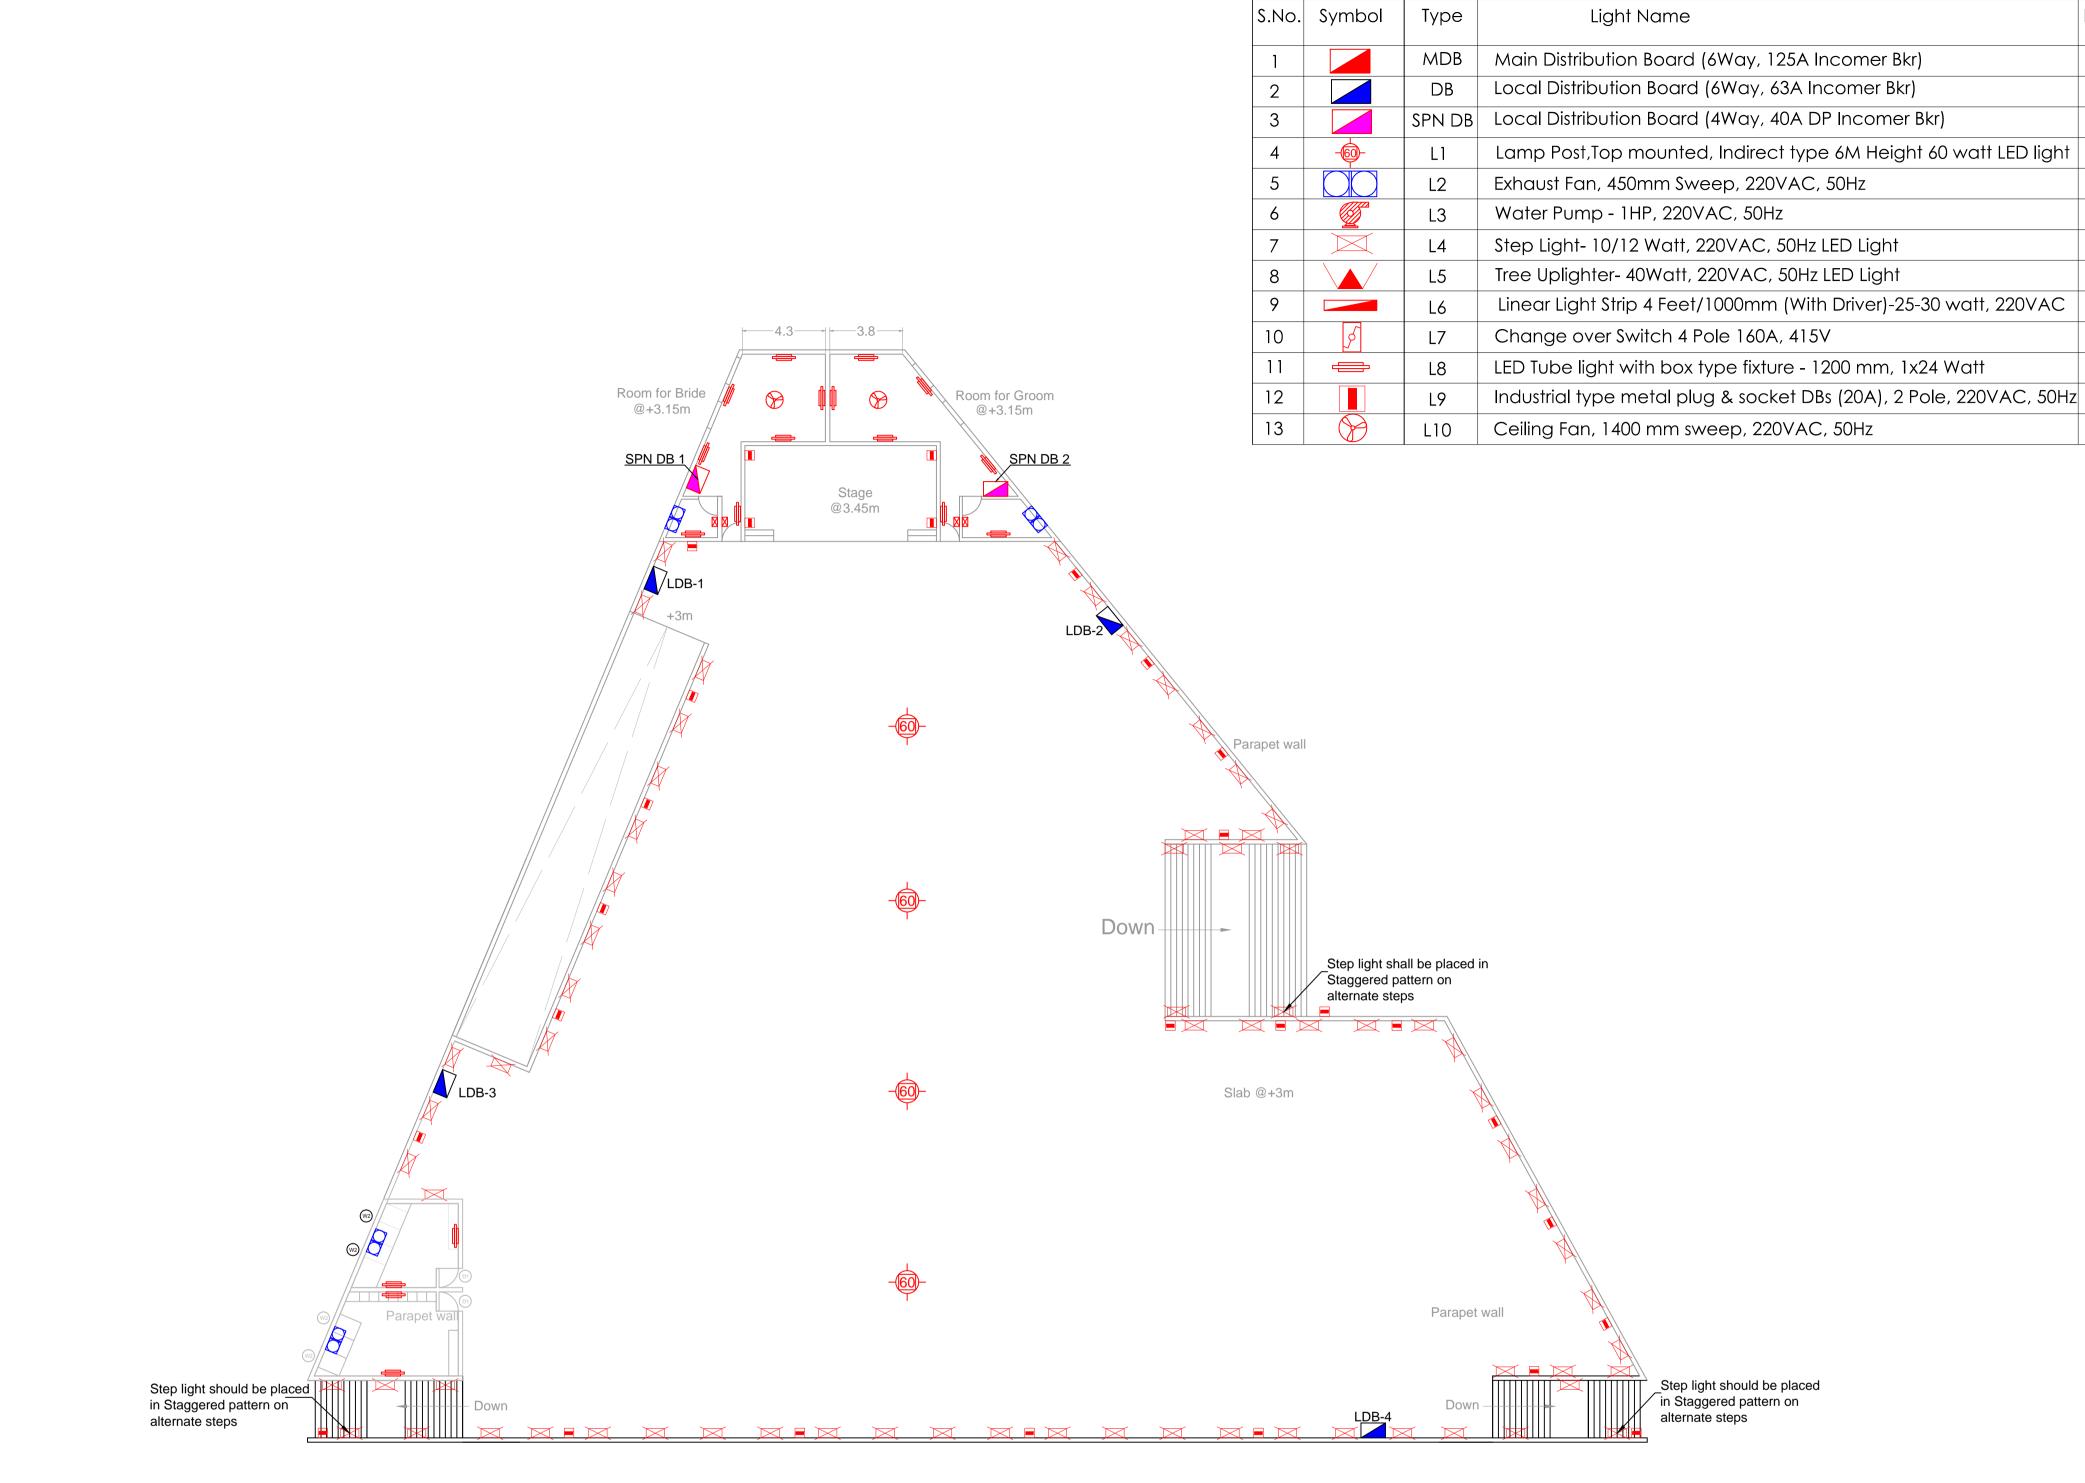

### Key Plan

#### General Notes:

Distance

As mentioned

As mentioned

As mentioned

As mentioned

3 m

6 m

As mentioned

3 m

As mentioned

10 As mentioned

17 As mentioned

04 As mentioned

(c/c)
As mentioned

Number

145

15

01

105

- 1. All dimensions are in milimeters, if otherwise specified.
- 2. Dimensions are to be read and not to be scaled.
- 3. The contractors must verify all dimensions on site and refer the relevant structural and other MEP drawings before commencing any work, and in case any discrepancy is noticed the same shall be brought to the notice of the Consultant and shall be clarified before execution of work.
- 4. All survey carried out through visual study of the building and no destructive analysis has been carried out.
- 5. Refer this drawing along with the other relevant architectural, structural and MEP services drawings.

Legends

#### Client

Jabalpur Smart City Limited

# Submitted by

Fypanding Horizons Enriching Lives

IPE GLOBAL LIMITED B-84, Defence Colony, New Delhi -110024

Project

# COMMUNITY MARRIAGE HALL, GARHA, JABALPUR

Sub-project

| Rev. | Date | Description | Approved |
|------|------|-------------|----------|
|      |      |             |          |

Revision Index

Drawing Title

# Ground Floor lighting plan

|  | ■ For Tondor      | Date            |            | Drawn<br>PB     |
|--|-------------------|-----------------|------------|-----------------|
|  | For Tender        | August 13, 2019 |            |                 |
|  | ☐ For Information |                 |            | Checked         |
|  |                   | Scale           | Sheet Size | MMK             |
|  | ☐ For Execution   | 1:500           | <b>A</b> 1 | Approved<br>MMK |

Dwg. No.

IPE/JSCL/CMH/EP/03

Revision

FIRST FLOOR LIGHTING PLAN