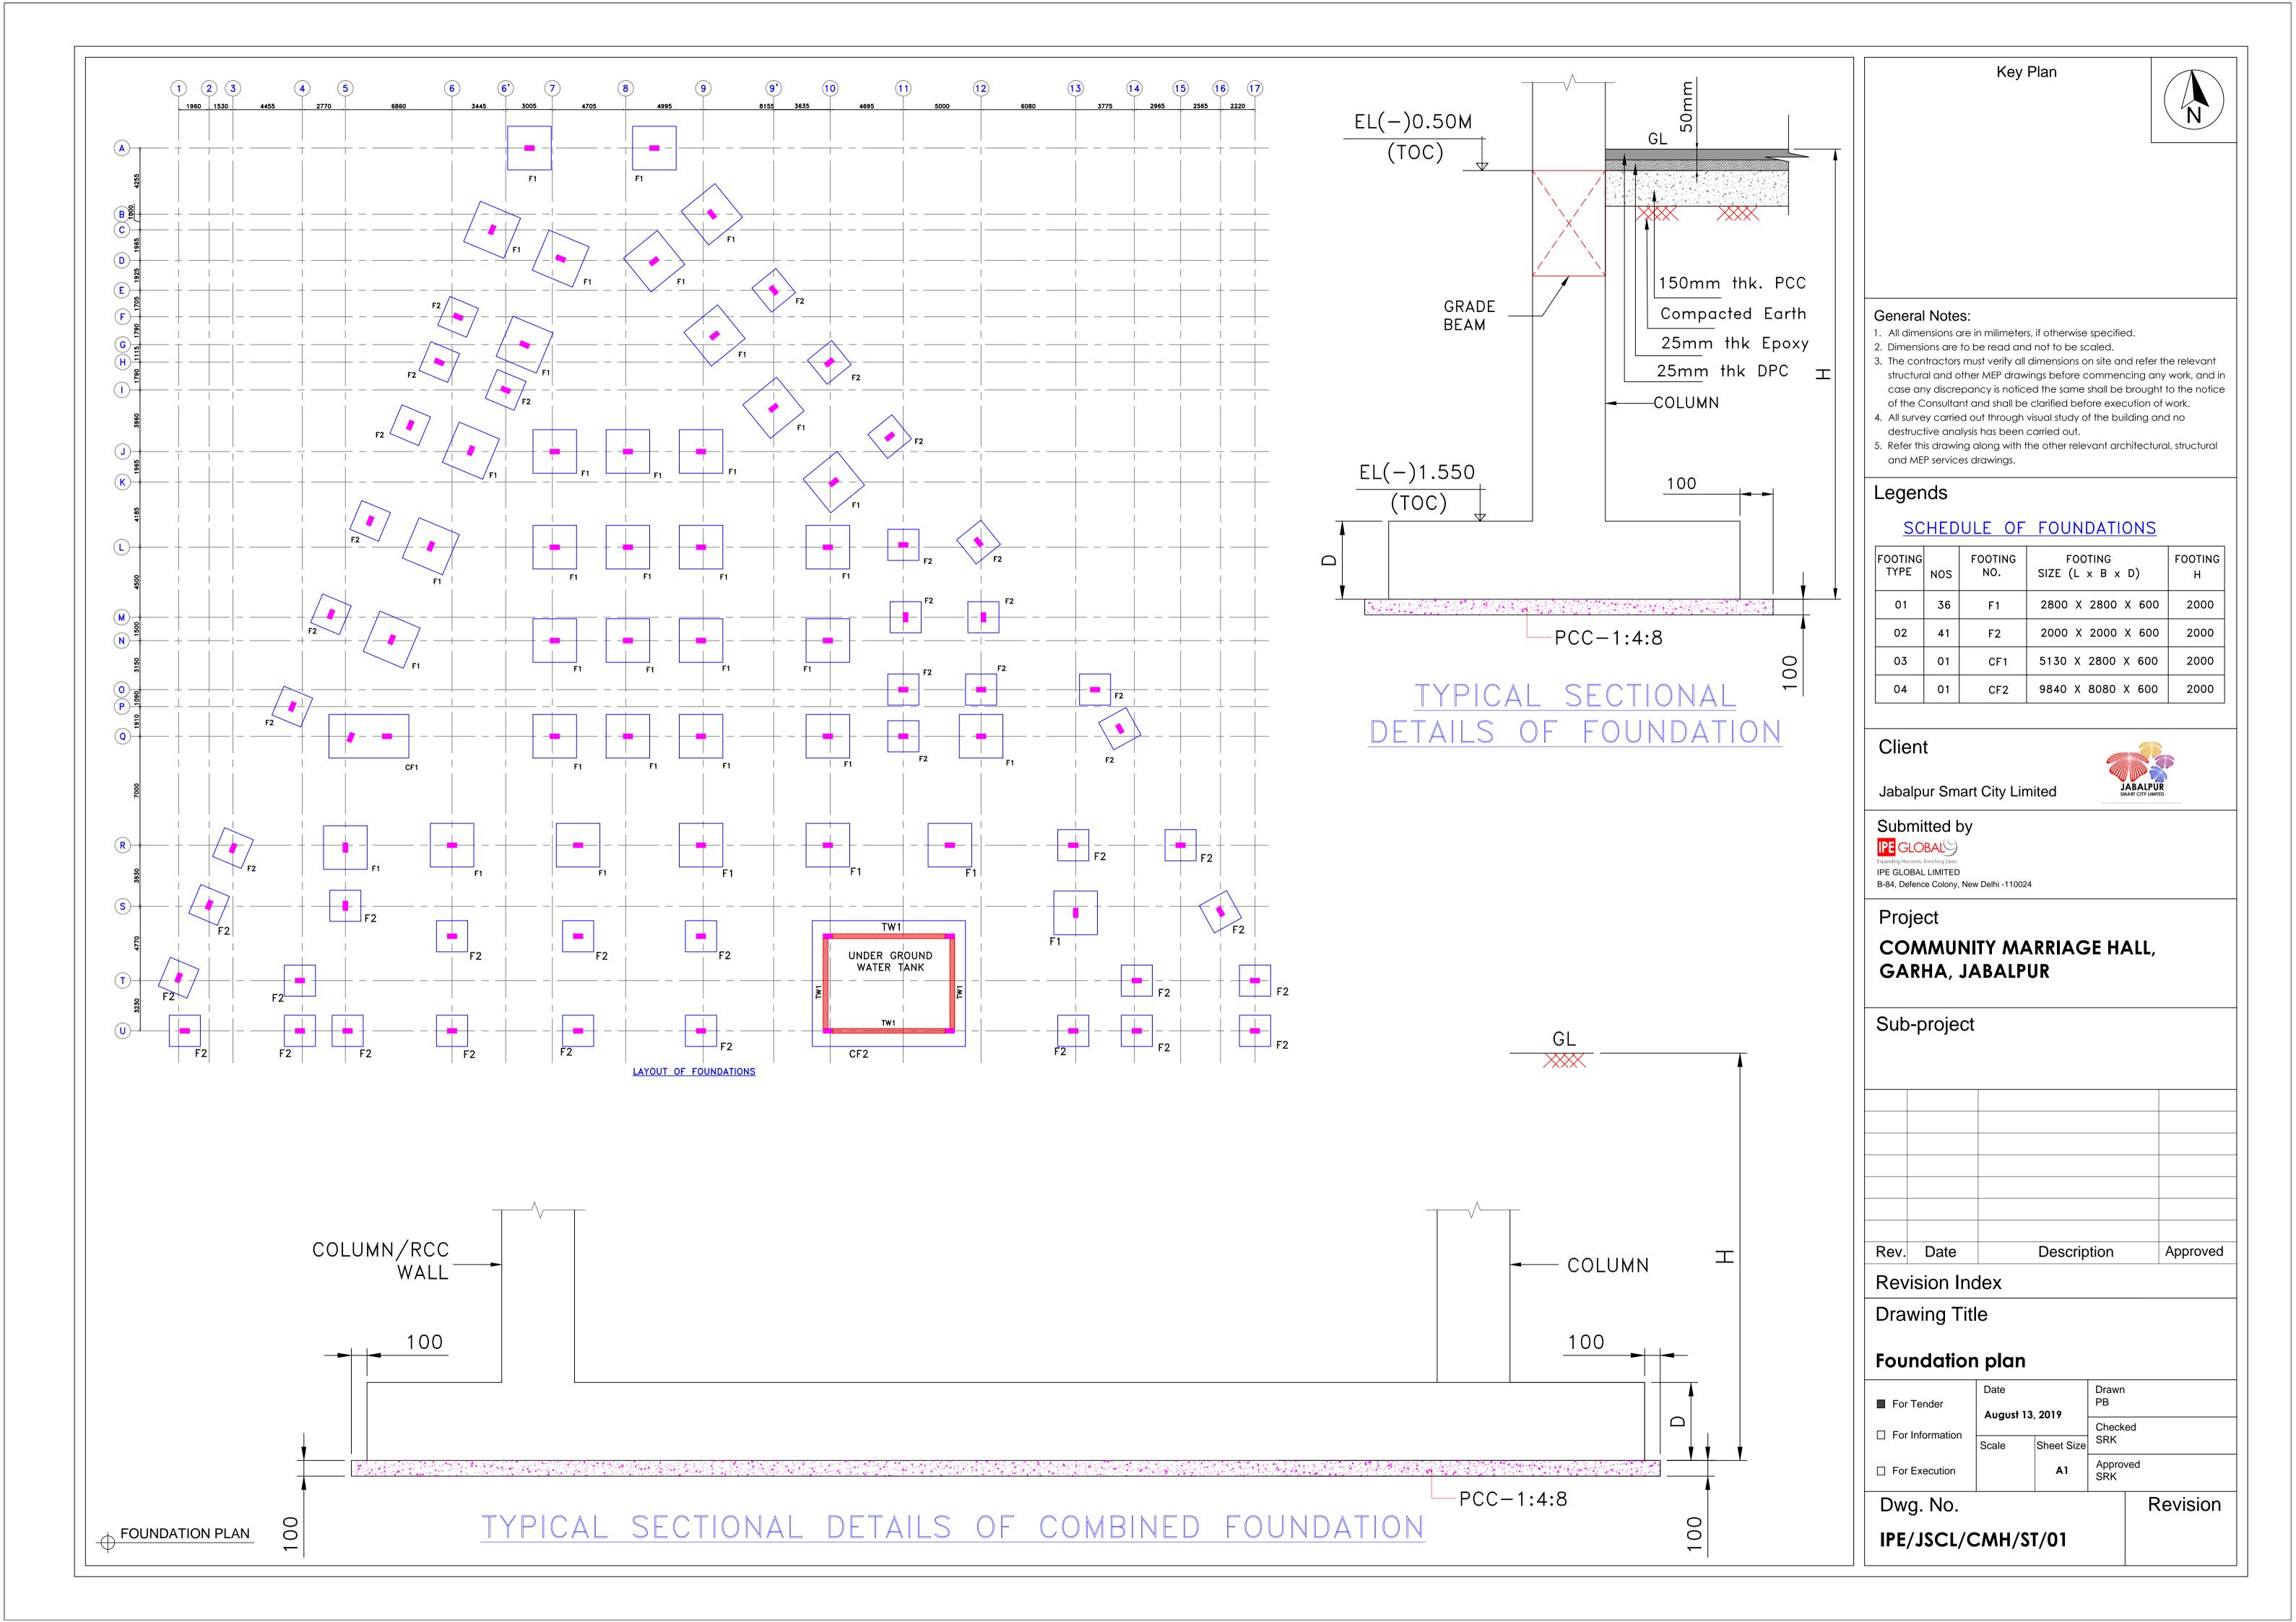

Key Plan

#### General Notes:

COLOUR LEGENDS

SYMBOLS

PLUMBING SYSTEM

N O T E S

- 1. All dimensions are in milimeters, if otherwise specified.
- 2. Dimensions are to be read and not to be scaled.
- 3. The contractors must verify all dimensions on site and refer the relevant structural and other MEP drawings before commencing any work, and in case any discrepancy is noticed the same shall be brought to the notice of the Consultant and shall be clarified before execution of work.
- 4. All survey carried out through visual study of the building and no destructive analysis has been carried out.
- 5. Refer this drawing along with the other relevant architectural, structural and MEP services drawings.

## Legends