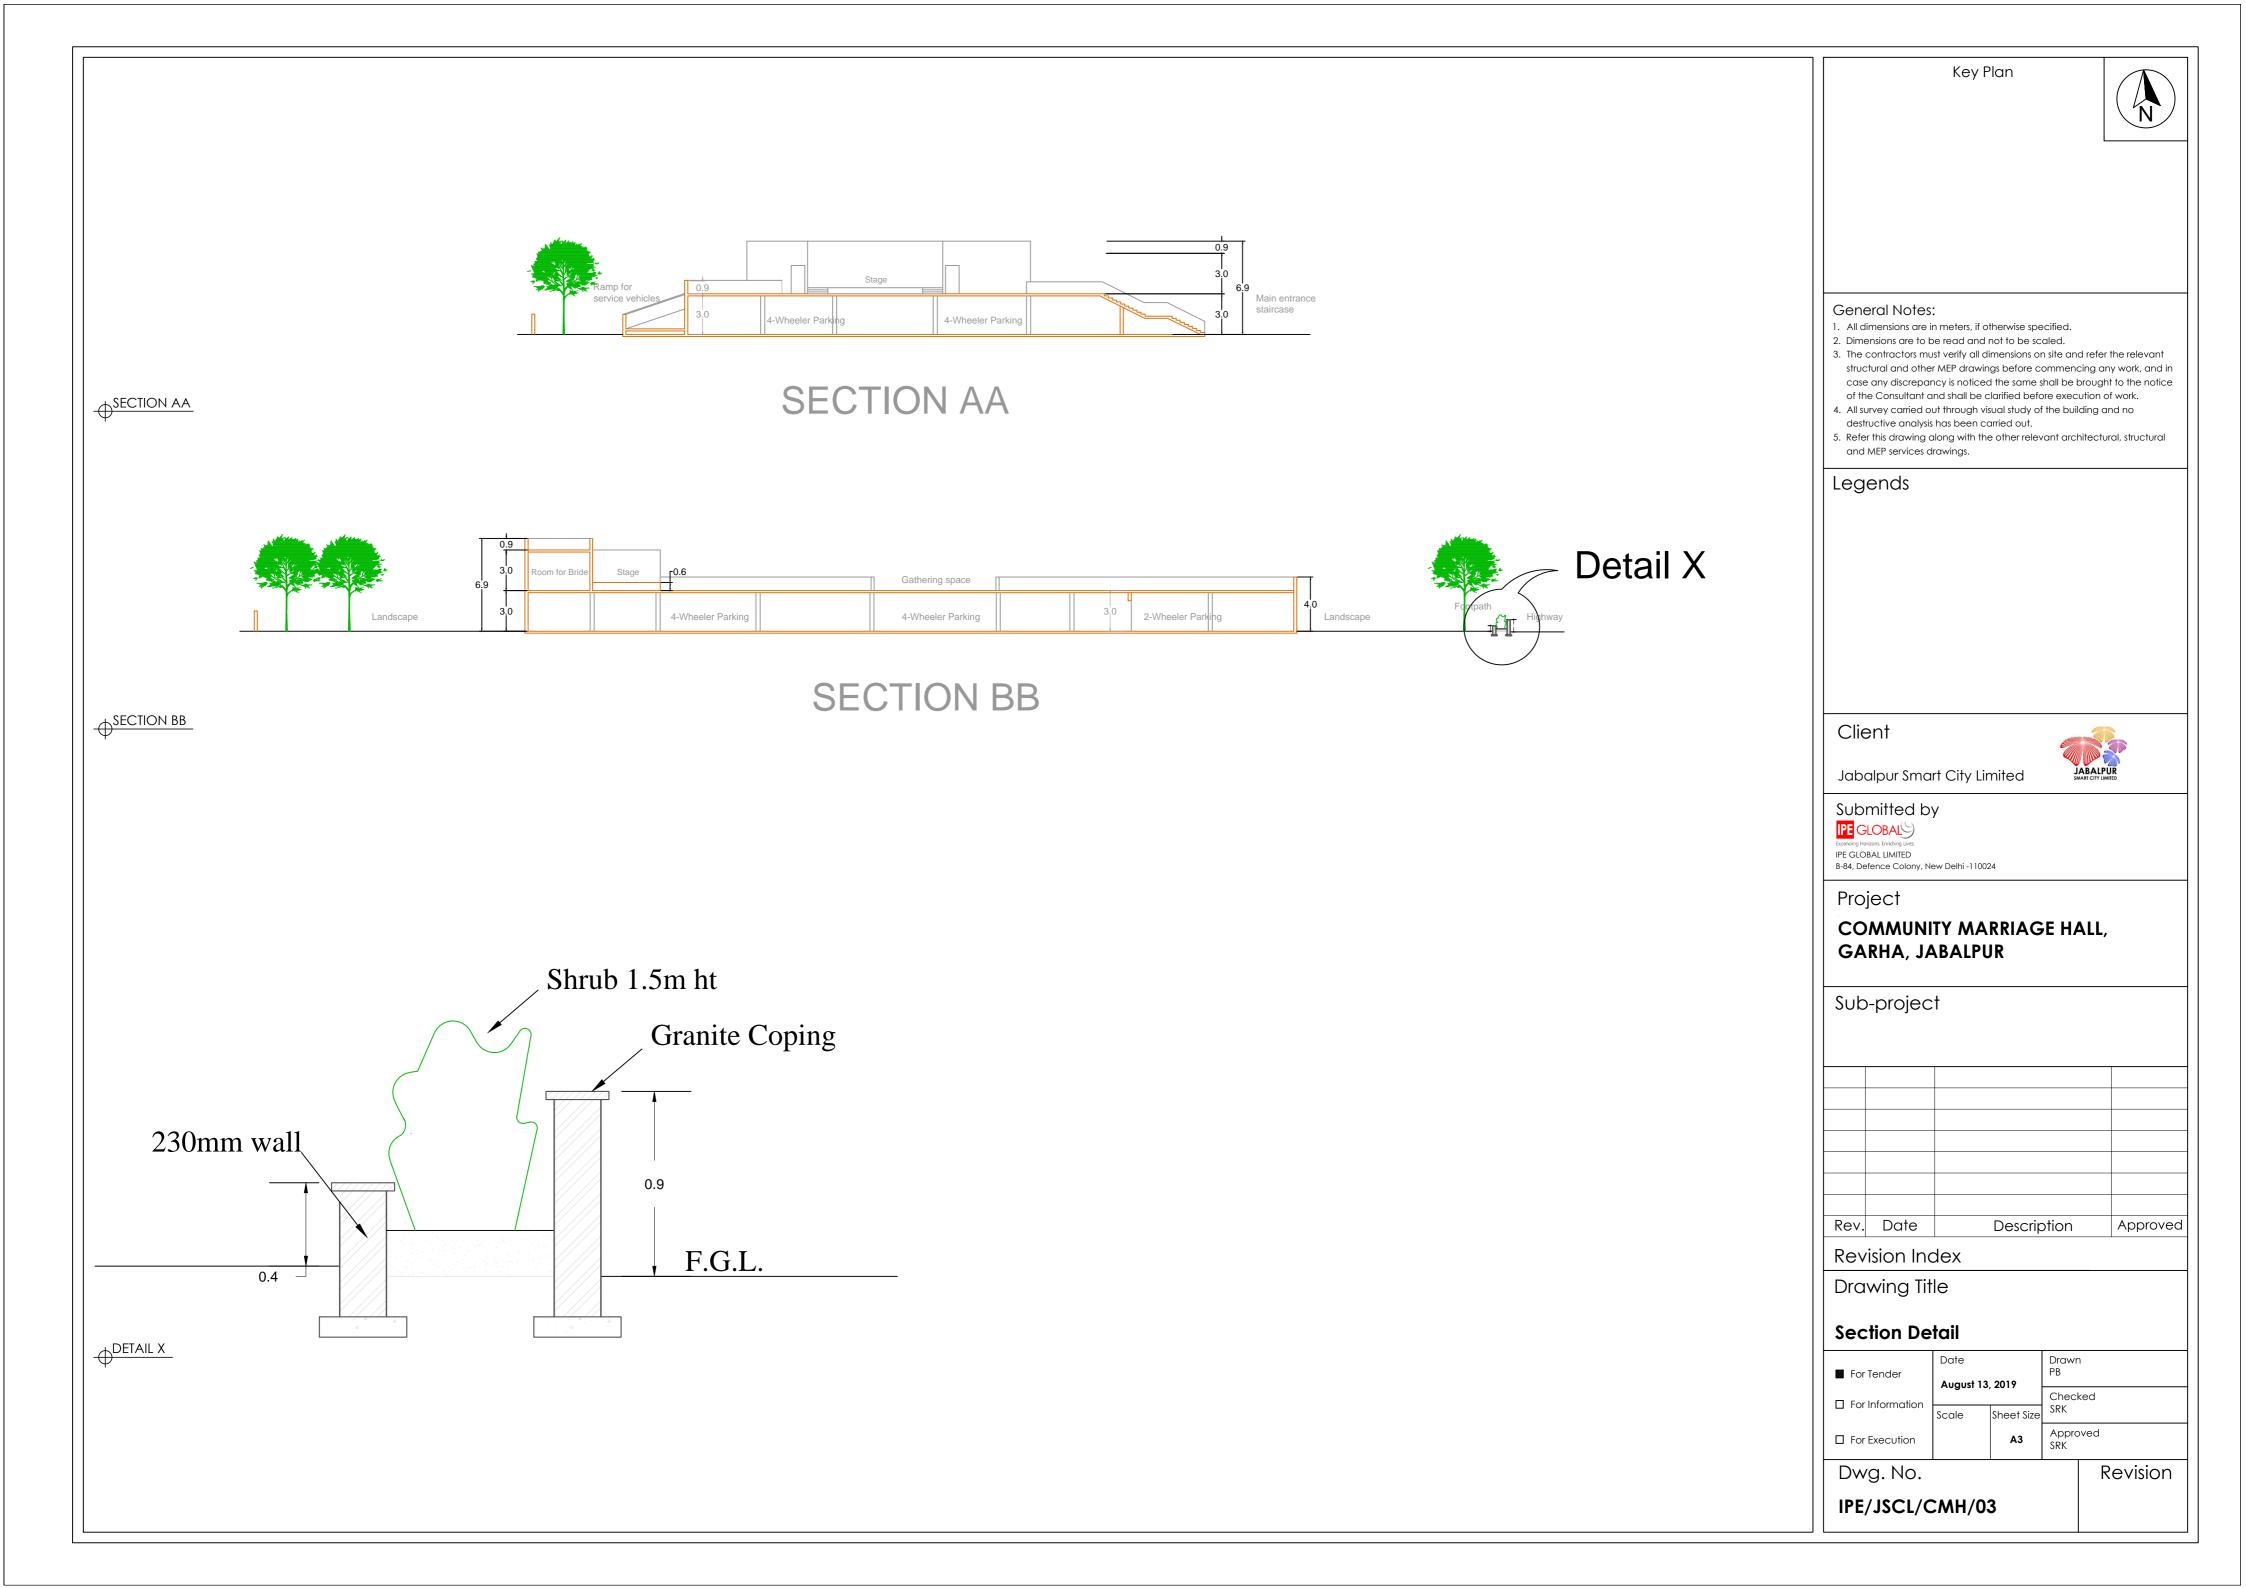

Key Plan

#### General Notes:

COLOUR LEGENDS

SYMBOLS

PLUMBING SYSTEM

N O T E S

- 1. All dimensions are in milimeters, if otherwise specified.
- 2. Dimensions are to be read and not to be scaled.
- 3. The contractors must verify all dimensions on site and refer the relevant structural and other MEP drawings before commencing any work, and in case any discrepancy is noticed the same shall be brought to the notice of the Consultant and shall be clarified before execution of work.
- 4. All survey carried out through visual study of the building and no destructive analysis has been carried out.
- 5. Refer this drawing along with the other relevant architectural, structural and MEP services drawings.

## Legends

#### Client

Jabalpur Smart City Limited

# Submitted by

IPE GLOBAL

IPE GLOBAL LIMITED B-84, Defence Colony, New Delhi -110024

## Project

# COMMUNITY MARRIAGE HALL, GARHA, JABALPUR

# Sub-project

| Rev. | Date | Description | Approved |
|------|------|-------------|----------|
|      |      |             |          |

# Revision Index

Drawing Title