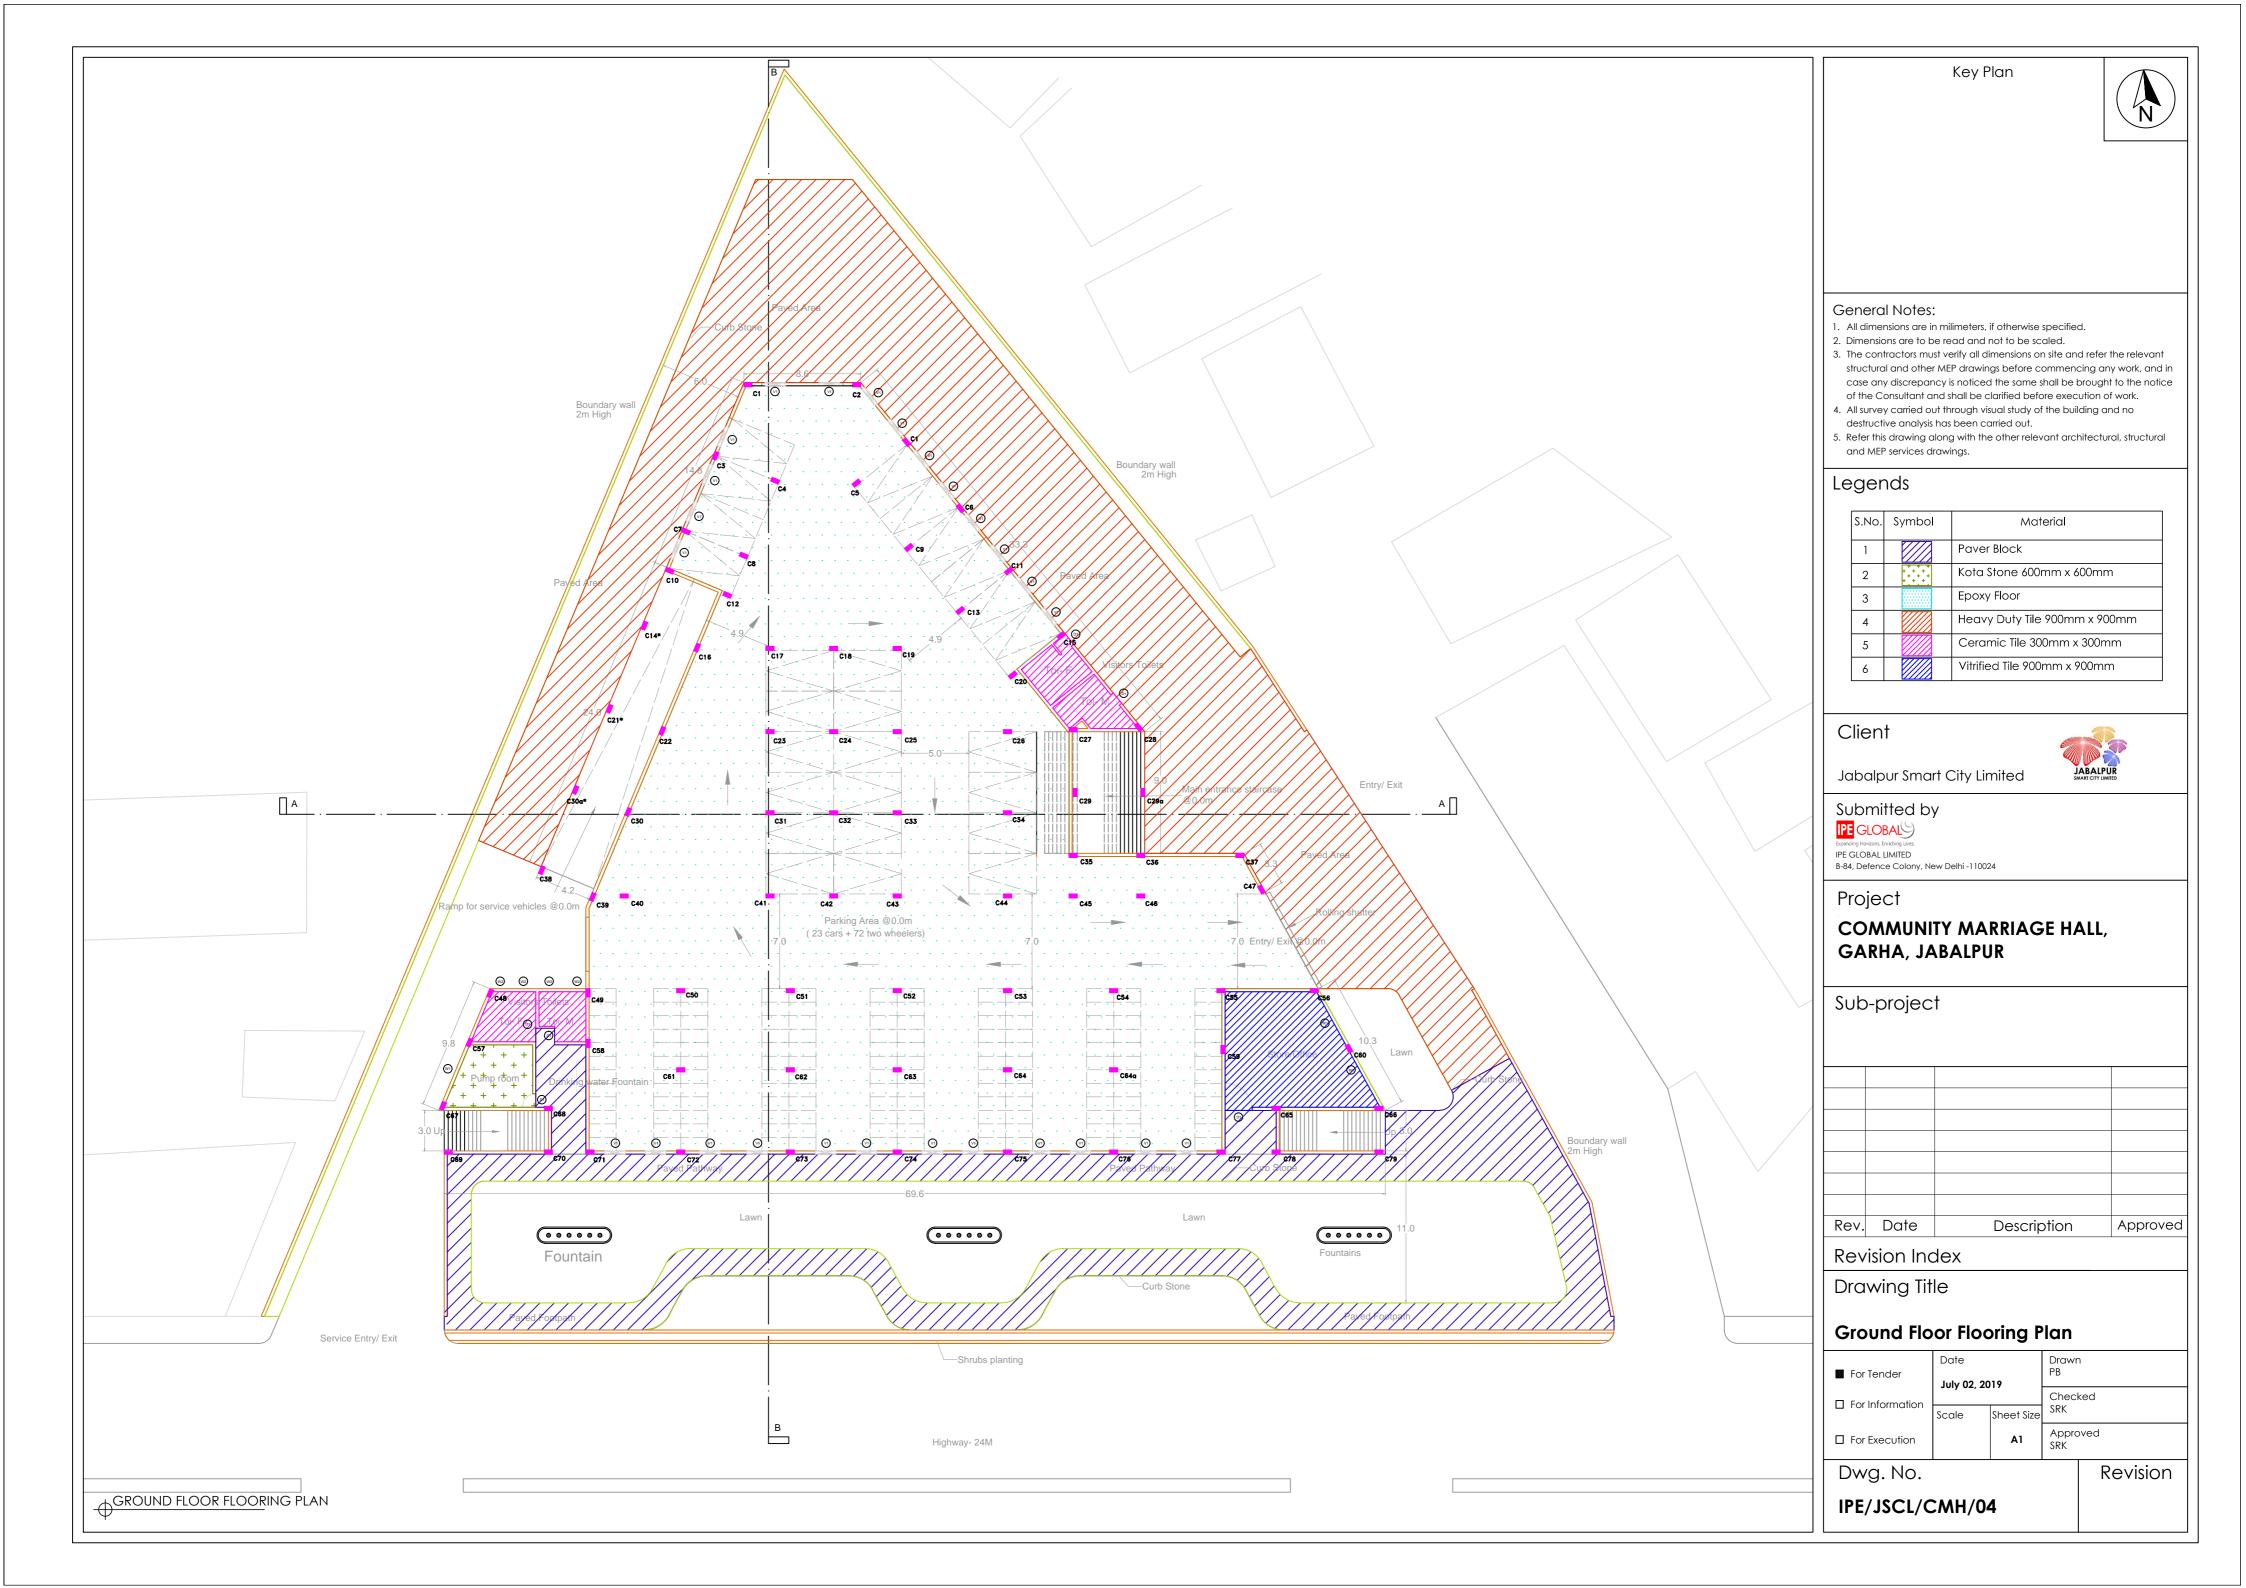

Key Plan

#### General Notes:

COLOUR LEGENDS

SYMBOLS

PLUMBING SYSTEM

N O T E S

- 1. All dimensions are in milimeters, if otherwise specified.
- 2. Dimensions are to be read and not to be scaled.
- 3. The contractors must verify all dimensions on site and refer the relevant structural and other MEP drawings before commencing any work, and in case any discrepancy is noticed the same shall be brought to the notice of the Consultant and shall be clarified before execution of work.
- 4. All survey carried out through visual study of the building and no destructive analysis has been carried out.
- 5. Refer this drawing along with the other relevant architectural, structural and MEP services drawings.

## Legends

#### Client

Jabalpur Smart City Limited

# Submitted by

IPE GLOBAL

IPE GLOBAL LIMITED B-84, Defence Colony, New Delhi -110024

## Project

# COMMUNITY MARRIAGE HALL, GARHA, JABALPUR

# Sub-project

| Rev. | Date | Description | Approved |
|------|------|-------------|----------|
|      |      |             |          |

# Revision Index

Drawing Title