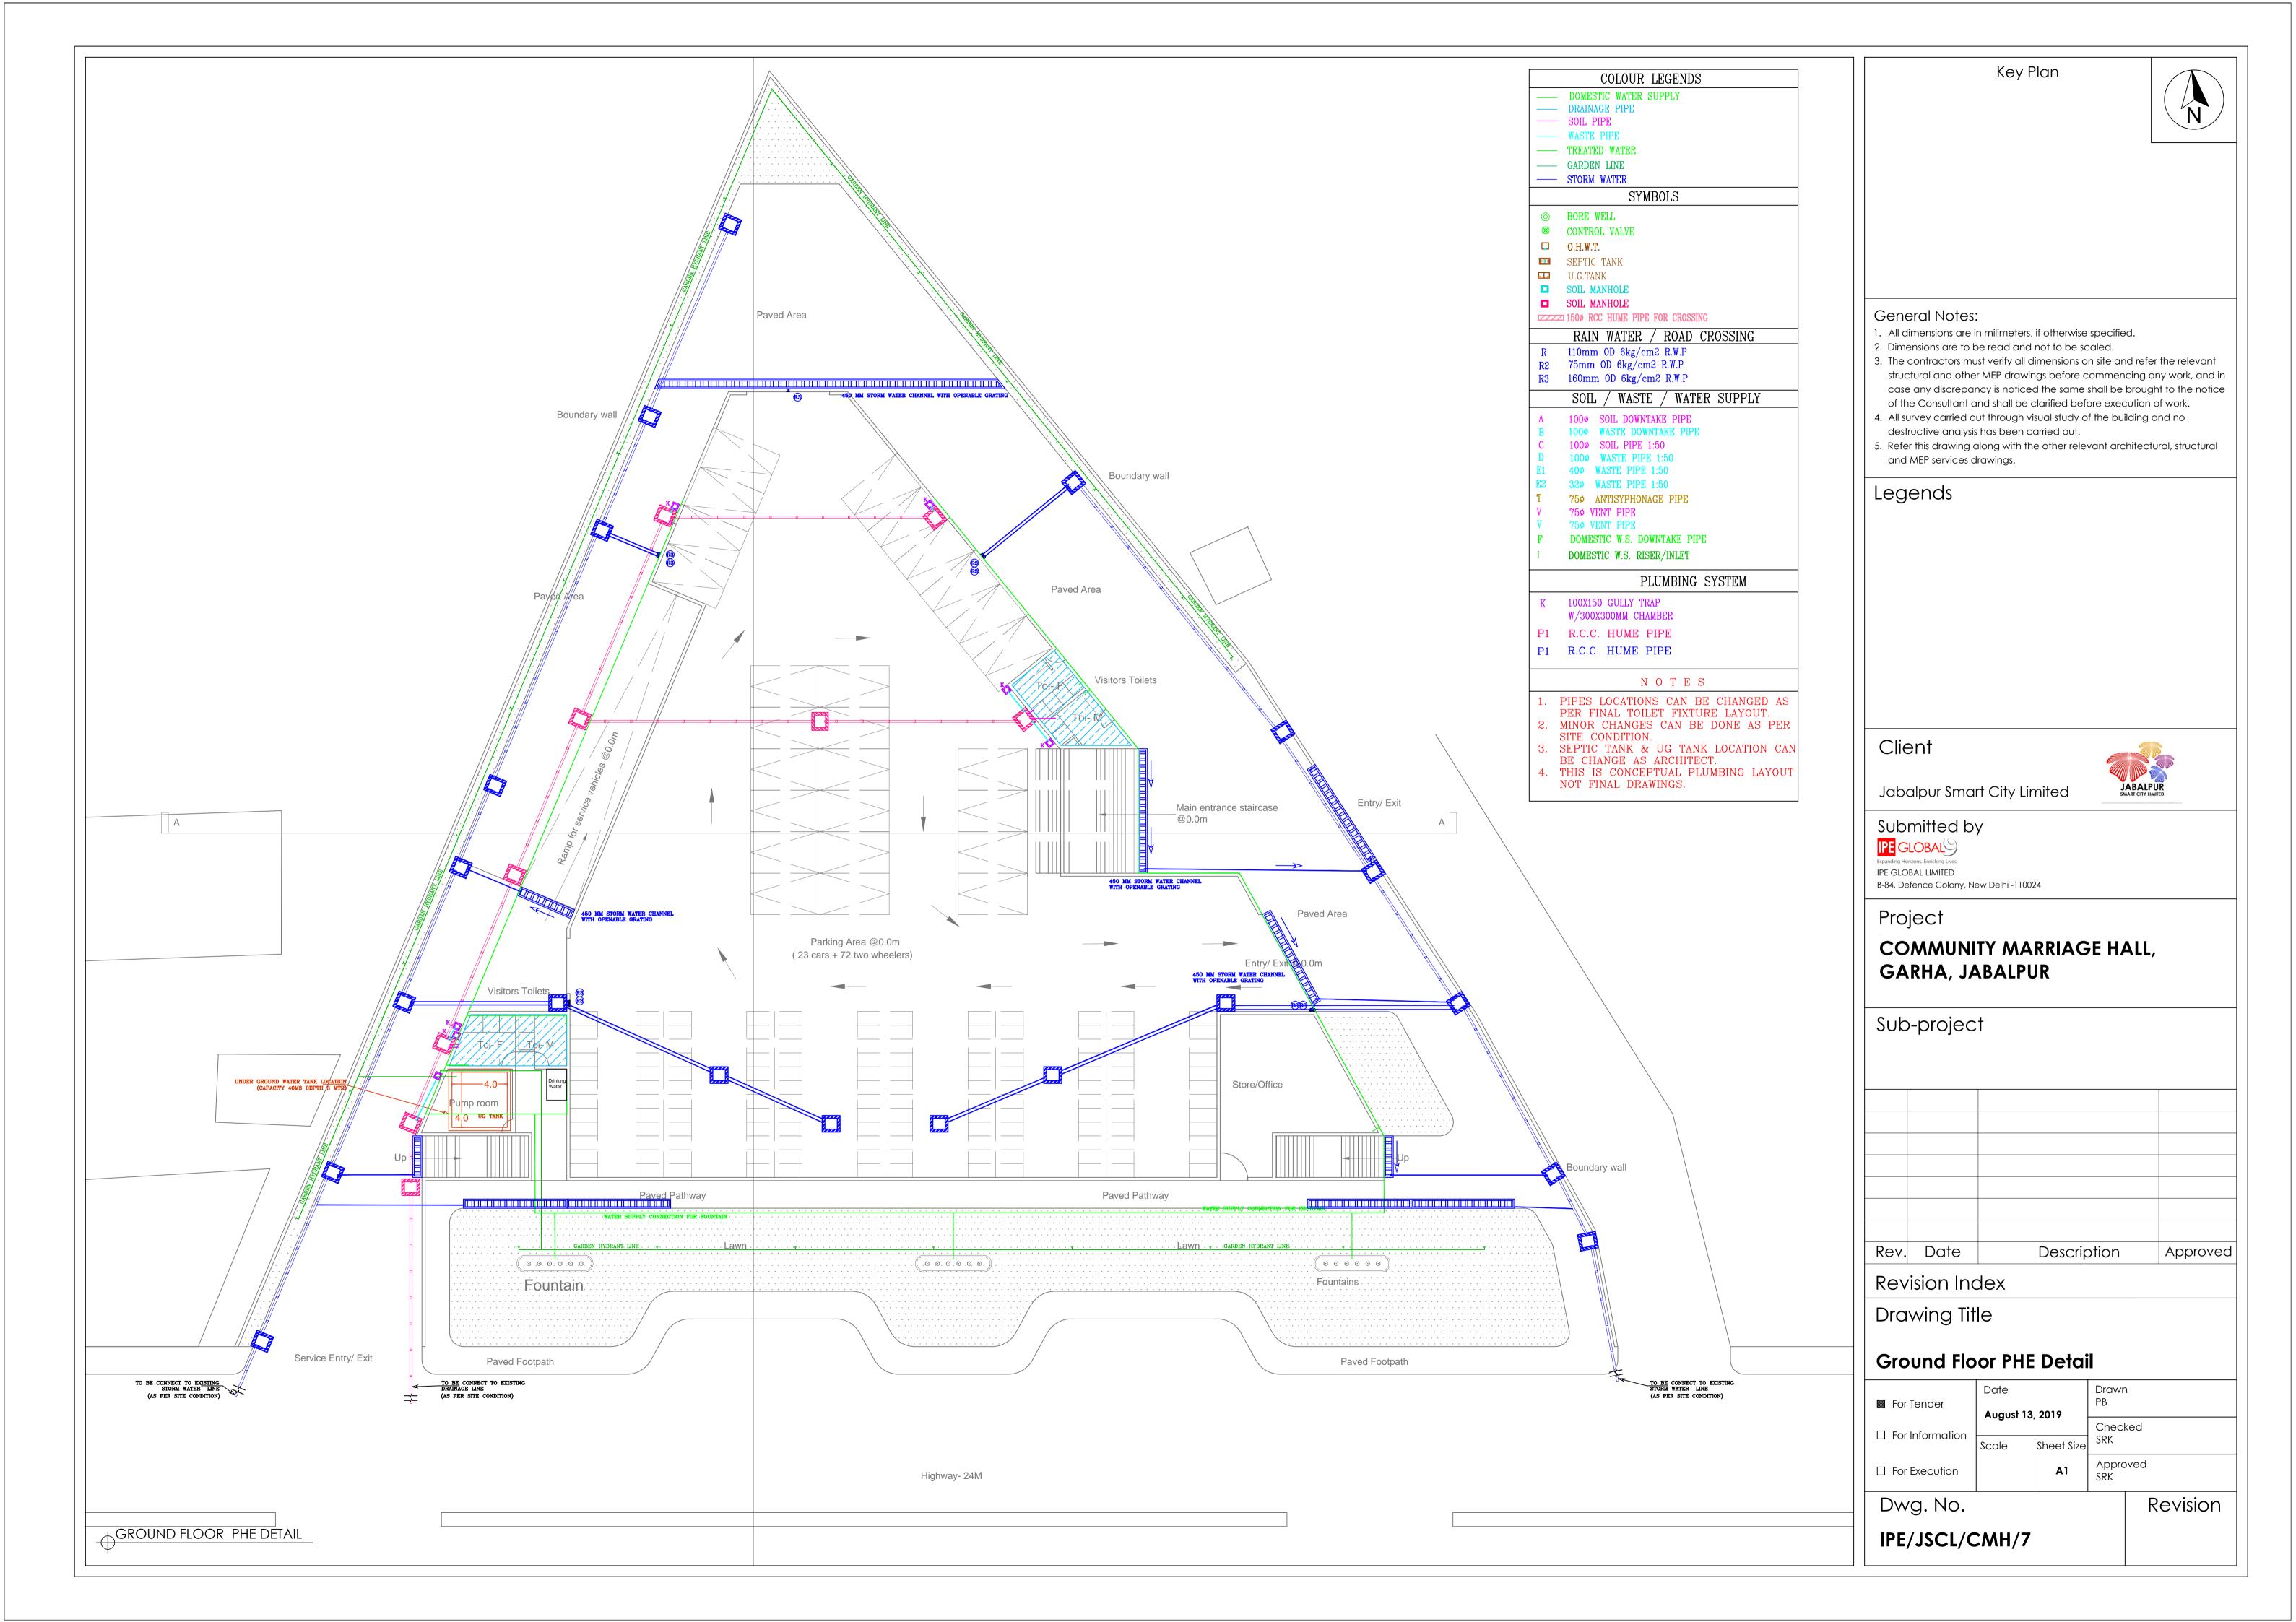

#### General Notes:

COLOUR LEGENDS

SYMBOLS

PLUMBING SYSTEM

N O T E S

- 1. All dimensions are in milimeters, if otherwise specified.
- 2. Dimensions are to be read and not to be scaled.
- 3. The contractors must verify all dimensions on site and refer the relevant structural and other MEP drawings before commencing any work, and in case any discrepancy is noticed the same shall be brought to the notice of the Consultant and shall be clarified before execution of work.
- 4. All survey carried out through visual study of the building and no destructive analysis has been carried out.
- 5. Refer this drawing along with the other relevant architectural, structural and MEP services drawings.

## Legends