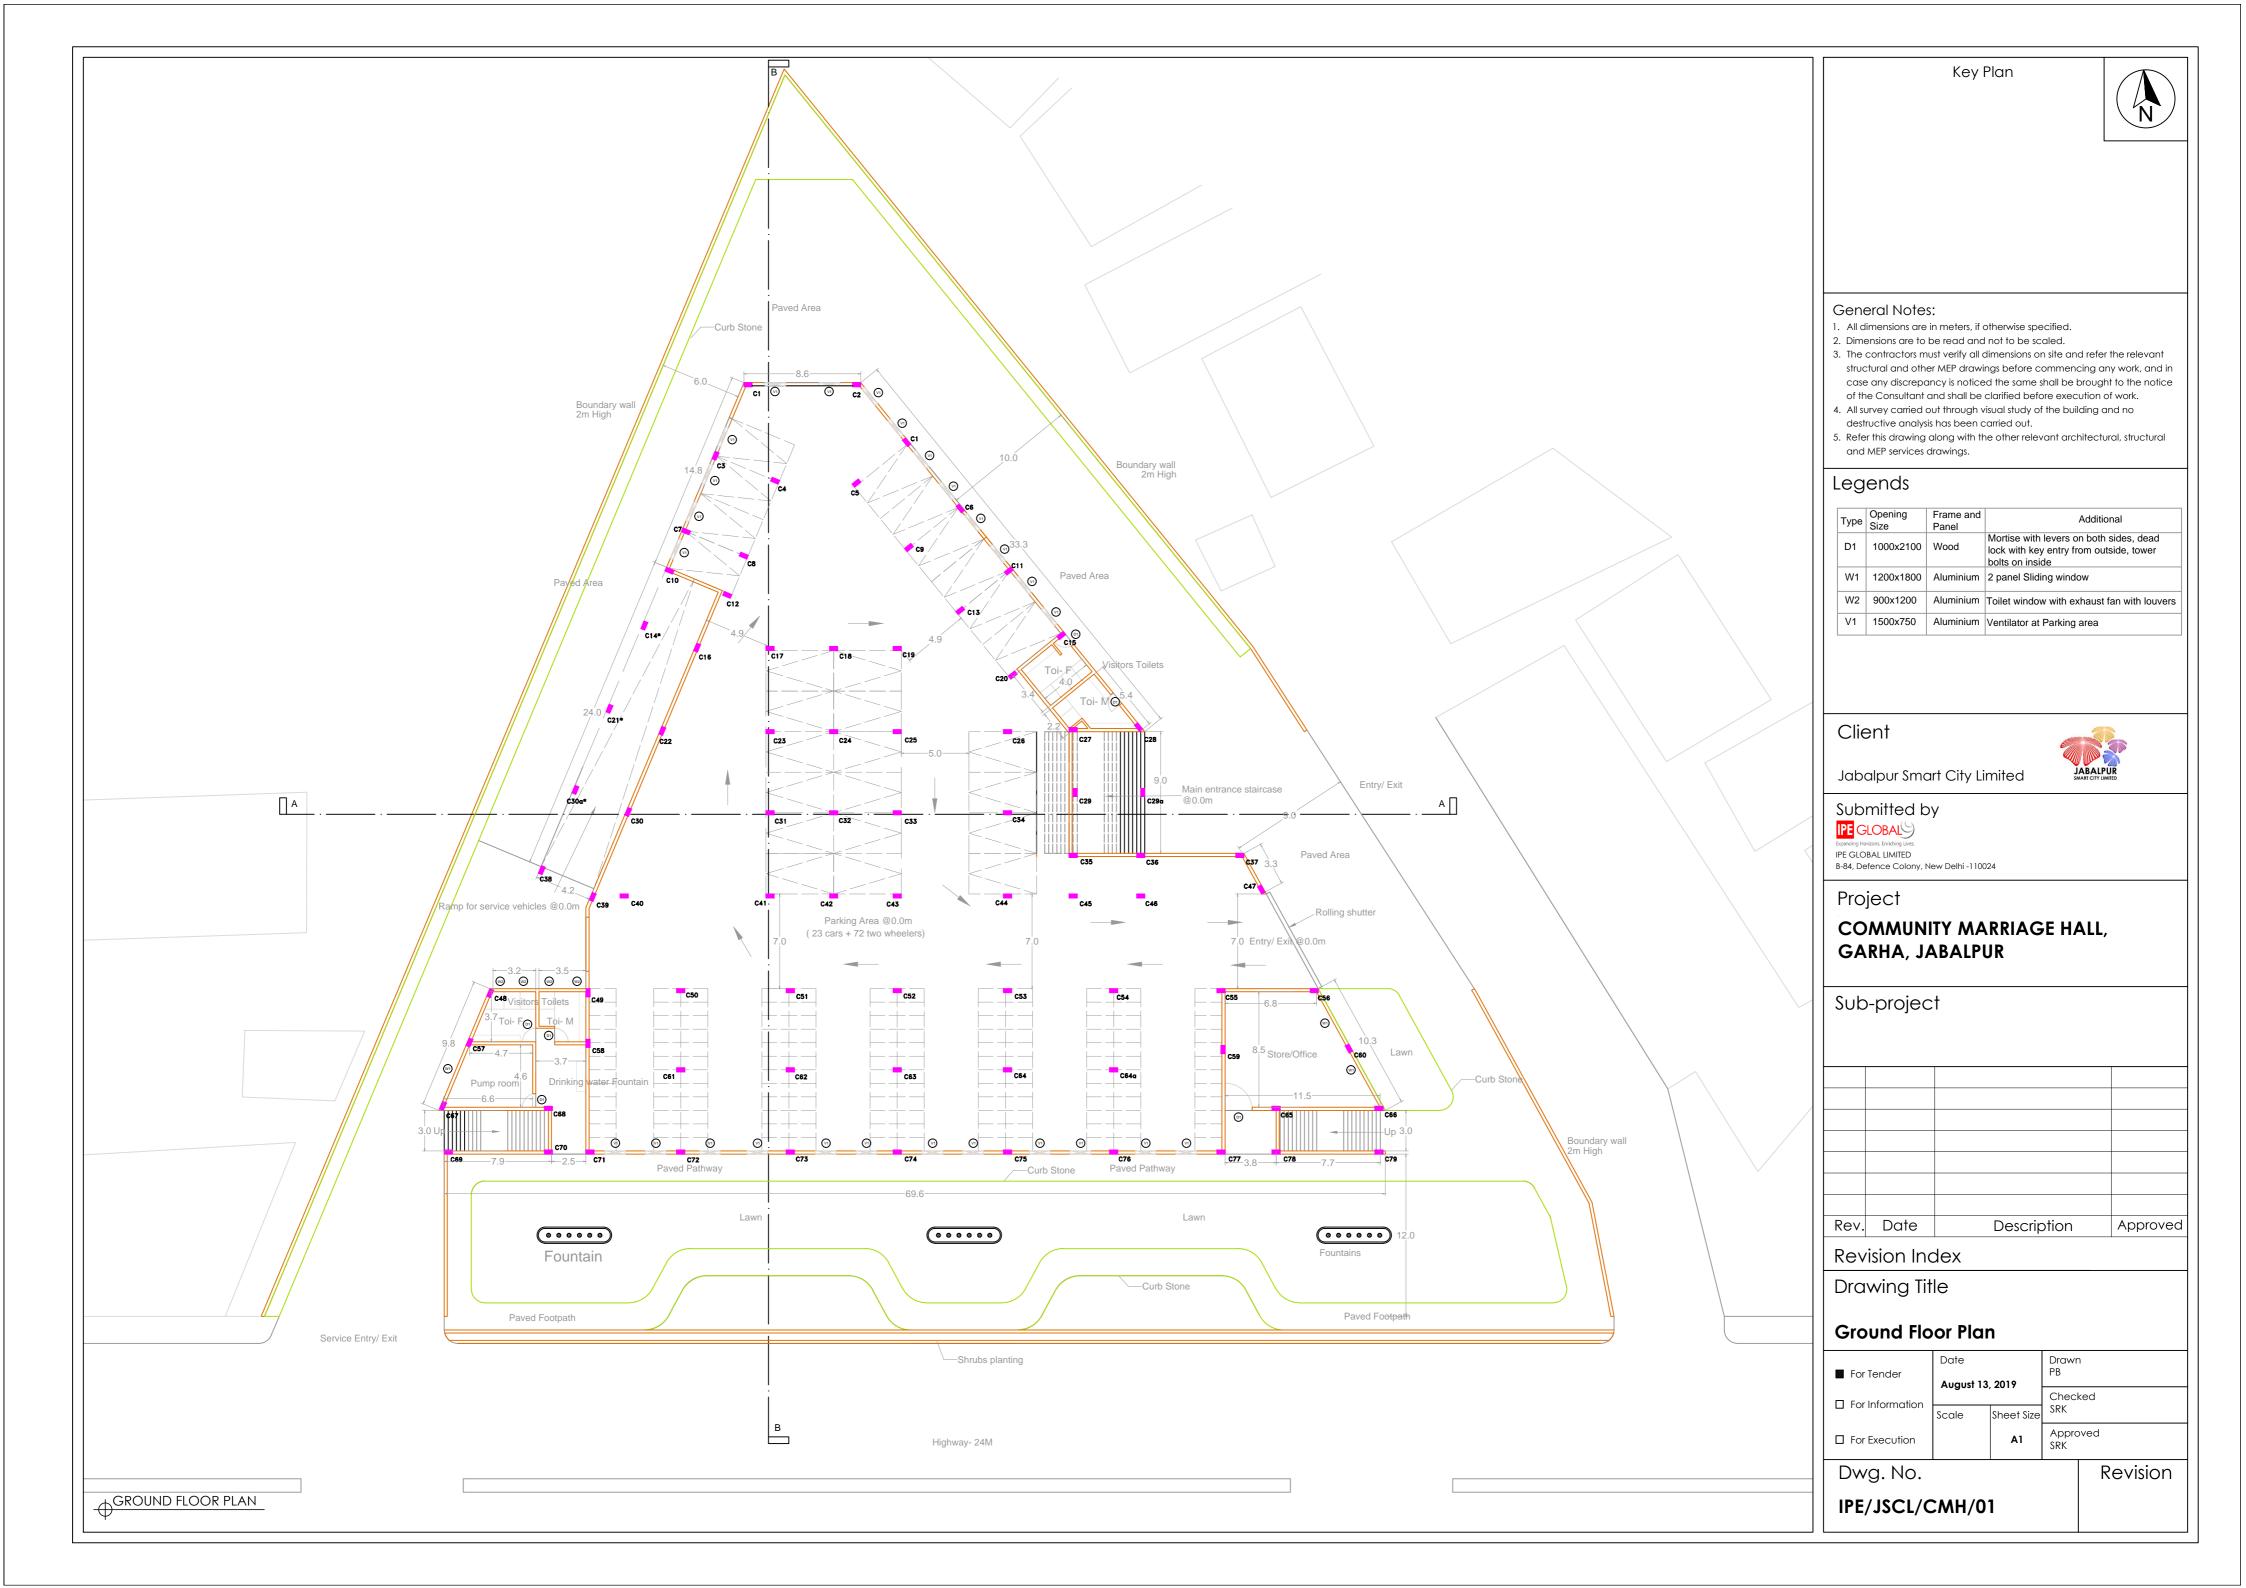

Key Plan

#### General Notes:

COLOUR LEGENDS

SYMBOLS

PLUMBING SYSTEM

N O T E S

- 1. All dimensions are in milimeters, if otherwise specified.
- 2. Dimensions are to be read and not to be scaled.
- 3. The contractors must verify all dimensions on site and refer the relevant structural and other MEP drawings before commencing any work, and in case any discrepancy is noticed the same shall be brought to the notice of the Consultant and shall be clarified before execution of work.
- 4. All survey carried out through visual study of the building and no destructive analysis has been carried out.
- 5. Refer this drawing along with the other relevant architectural, structural and MEP services drawings.

## Legends

#### Client

Jabalpur Smart City Limited

# Submitted by

IPE GLOBAL

IPE GLOBAL LIMITED B-84, Defence Colony, New Delhi -110024

## Project

# COMMUNITY MARRIAGE HALL, GARHA, JABALPUR

# Sub-project

| Rev. | Date | Description | Approved |
|------|------|-------------|----------|
|      |      |             |          |

# Revision Index

Drawing Title