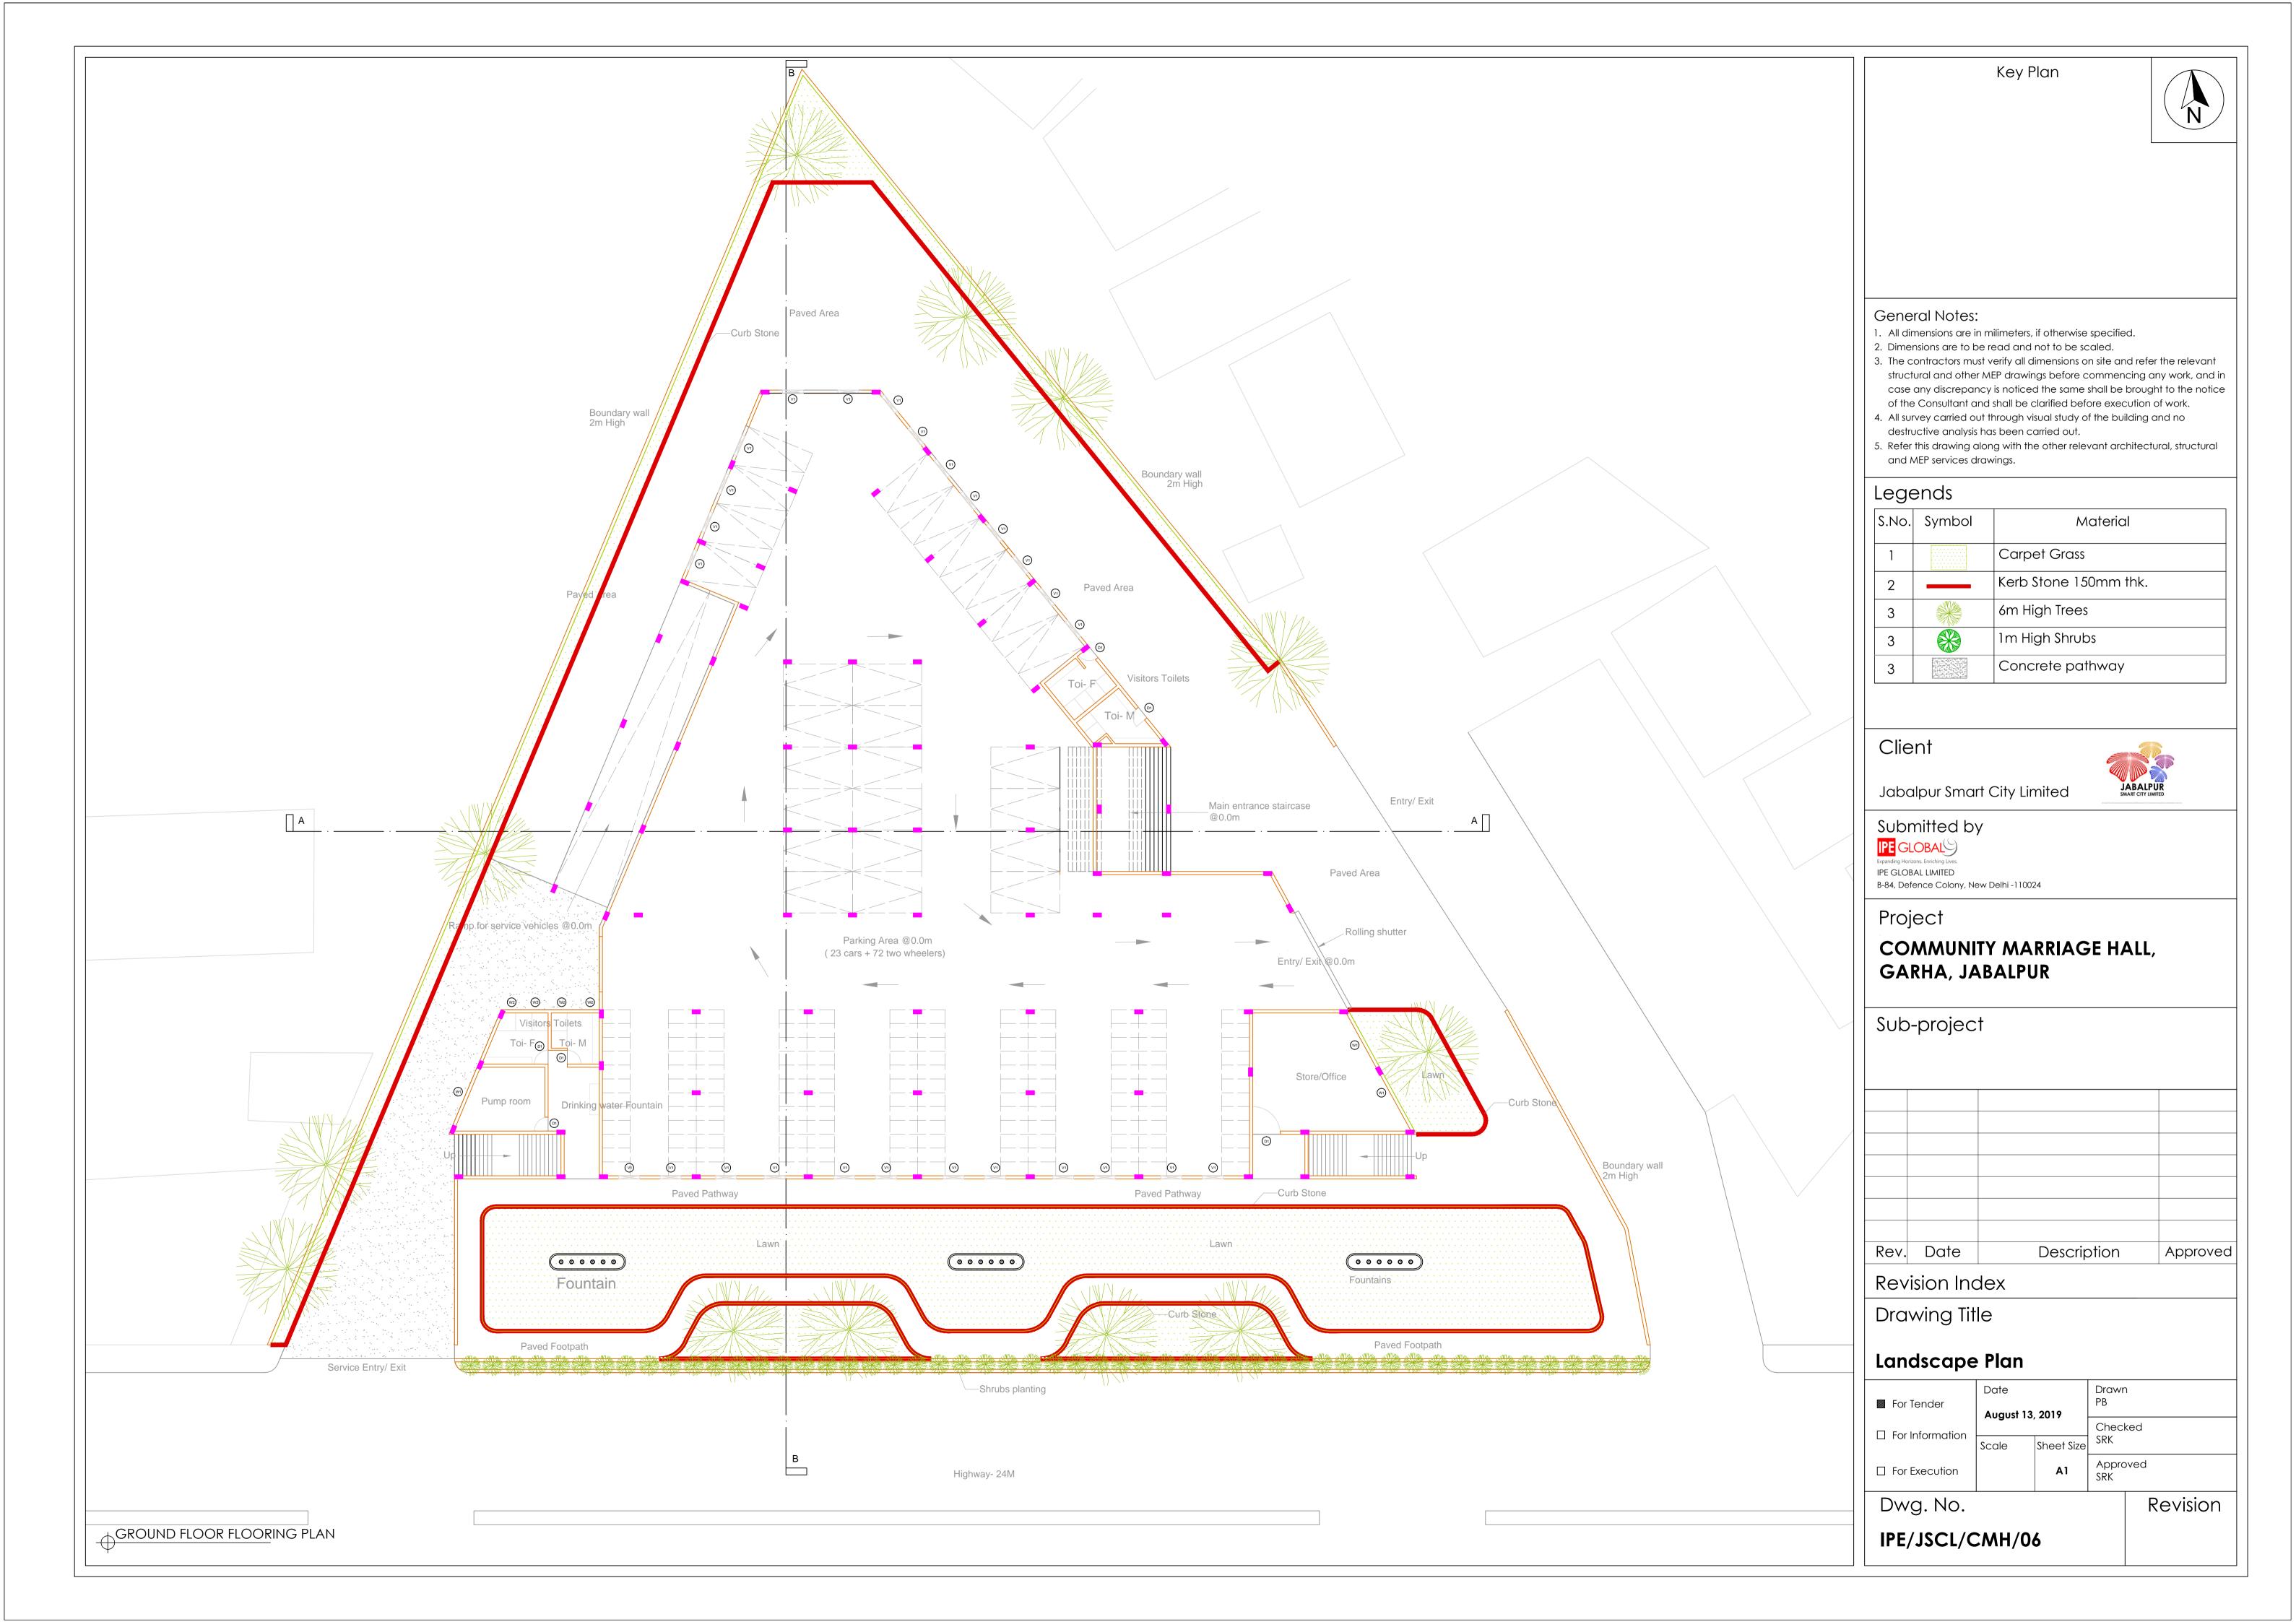

Key Plan



#### General Notes:

COLOUR LEGENDS

SYMBOLS

PLUMBING SYSTEM

N O T E S

- 1. All dimensions are in milimeters, if otherwise specified.
- 2. Dimensions are to be read and not to be scaled.
- 3. The contractors must verify all dimensions on site and refer the relevant structural and other MEP drawings before commencing any work, and in case any discrepancy is noticed the same shall be brought to the notice of the Consultant and shall be clarified before execution of work.
- 4. All survey carried out through visual study of the building and no destructive analysis has been carried out.
- 5. Refer this drawing along with the other relevant architectural, structural and MEP services drawings.

## Legends

#### Client



Jabalpur Smart City Limited

# Submitted by

IPE GLOBAL