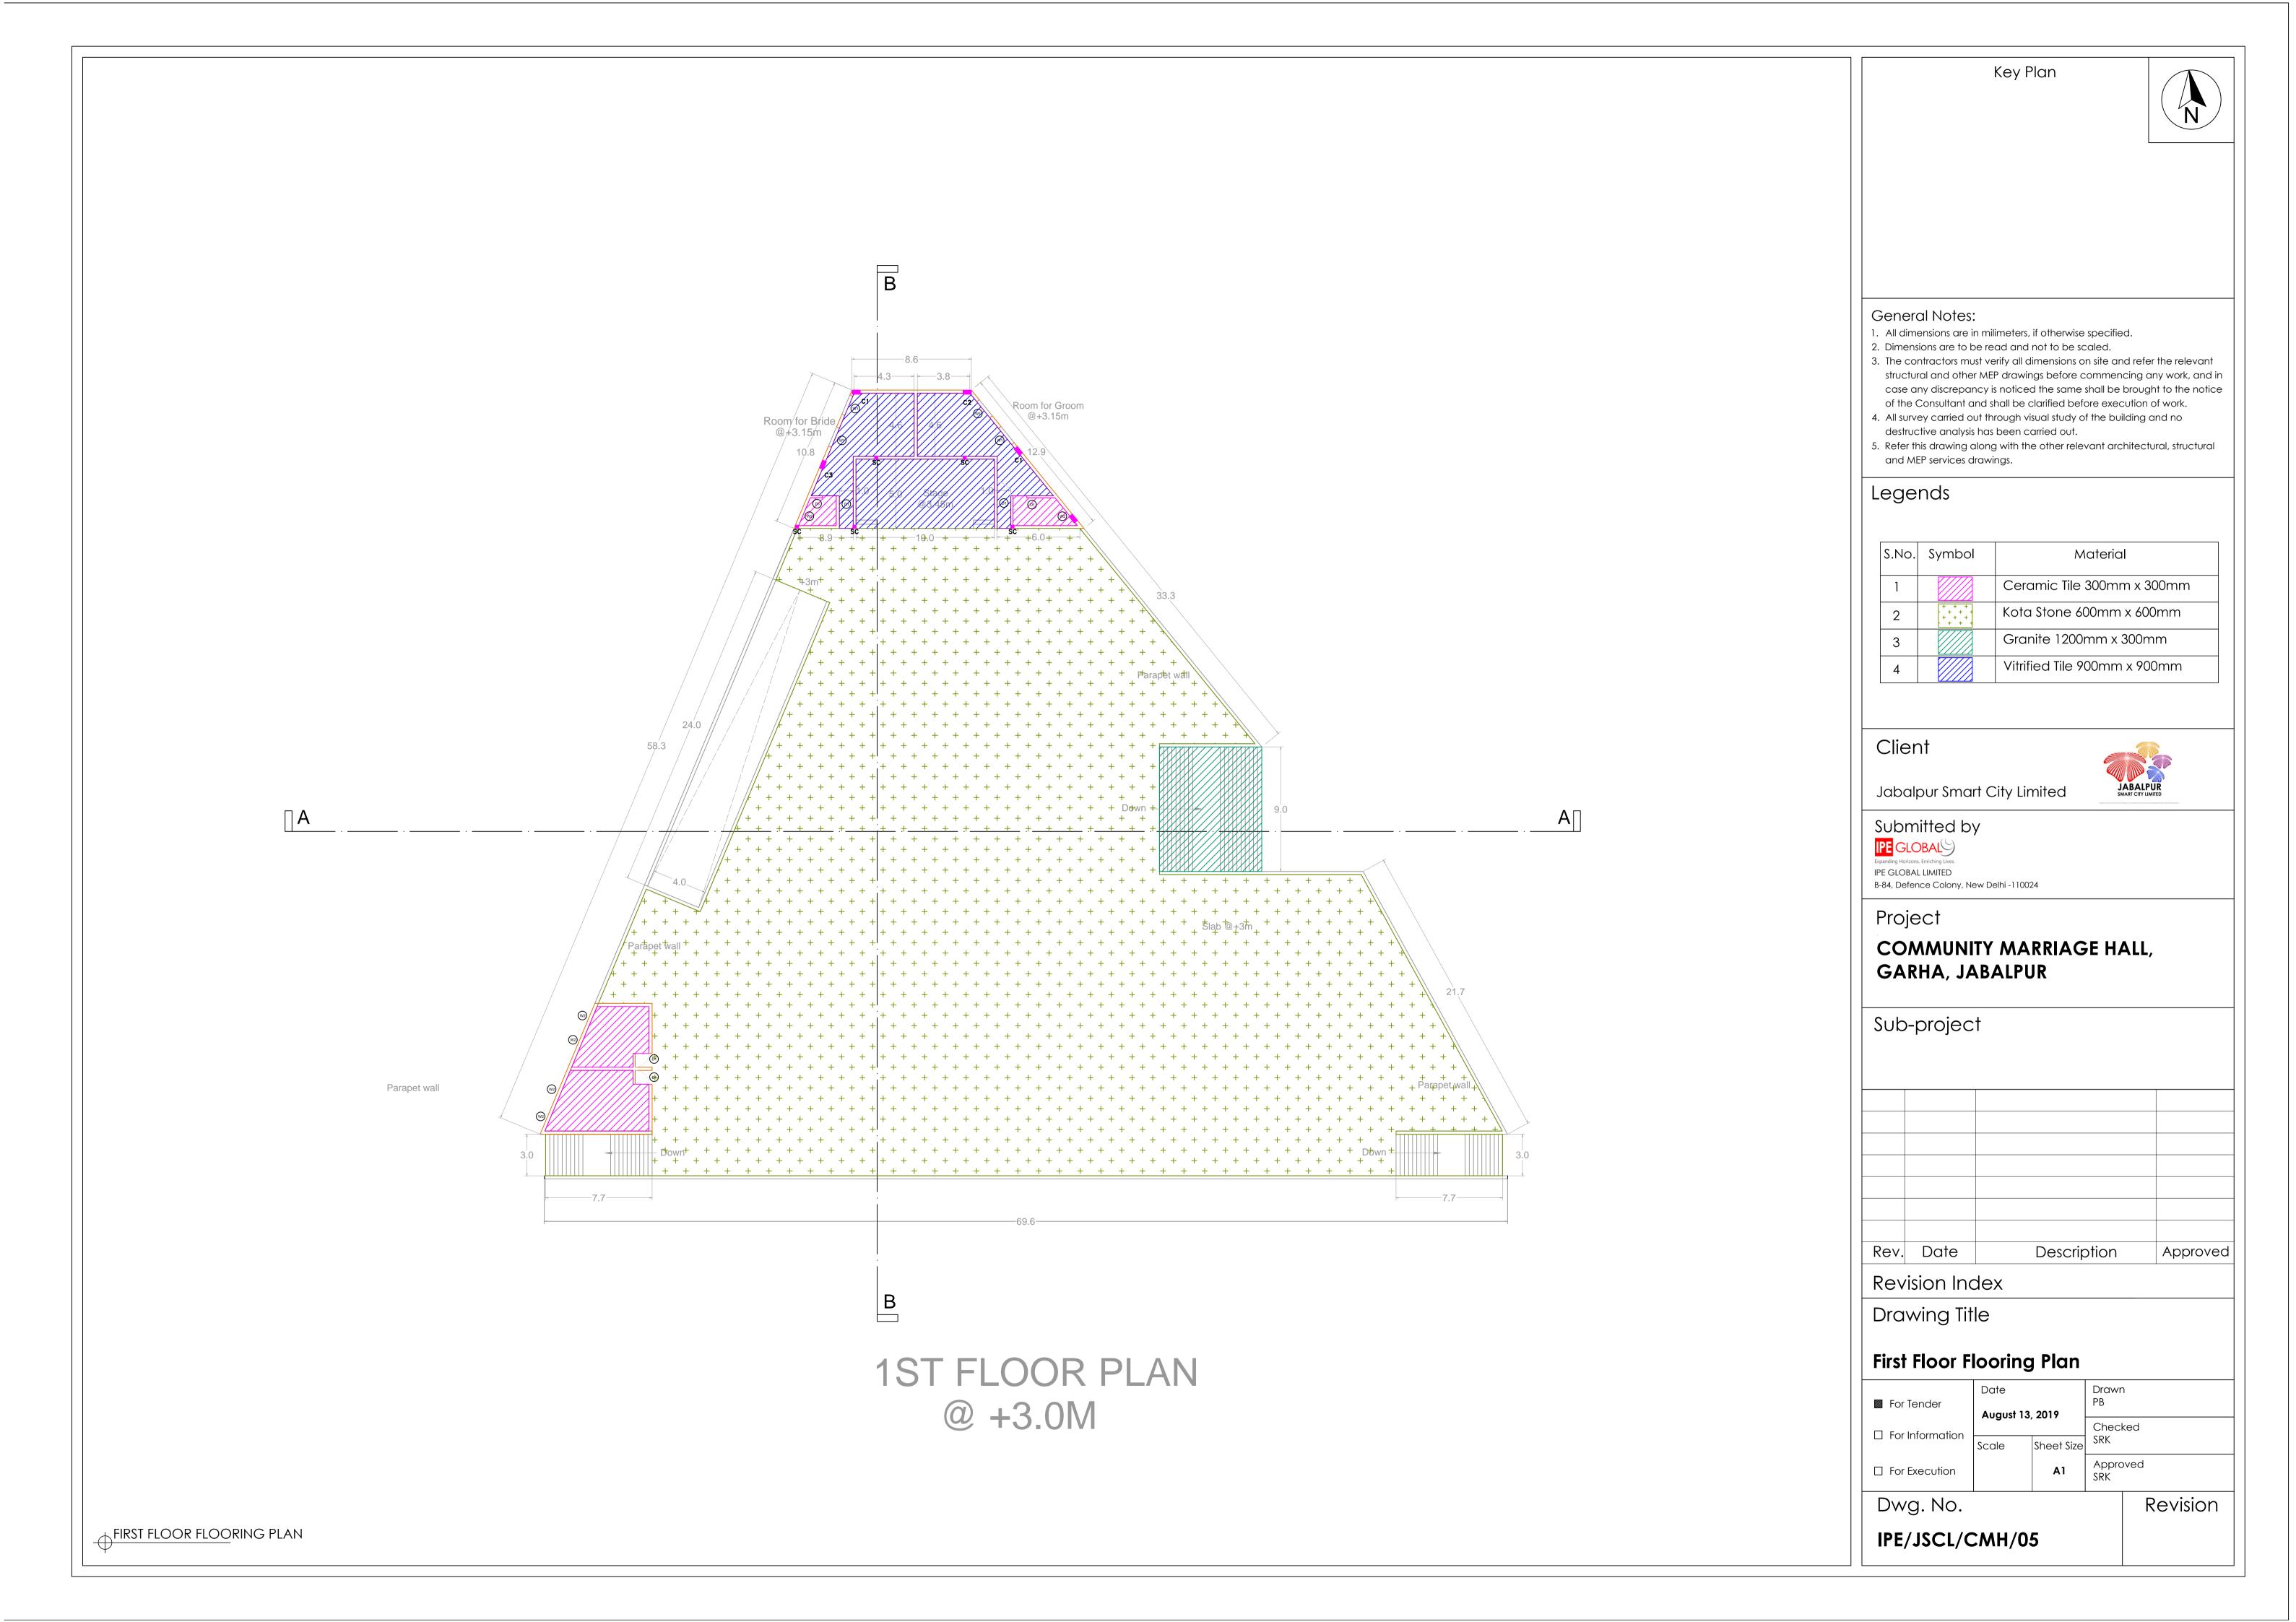

Key Plan



#### General Notes:

COLOUR LEGENDS

SYMBOLS

PLUMBING SYSTEM

N O T E S

- 1. All dimensions are in milimeters, if otherwise specified.
- 2. Dimensions are to be read and not to be scaled.
- 3. The contractors must verify all dimensions on site and refer the relevant structural and other MEP drawings before commencing any work, and in case any discrepancy is noticed the same shall be brought to the notice of the Consultant and shall be clarified before execution of work.
- 4. All survey carried out through visual study of the building and no destructive analysis has been carried out.
- 5. Refer this drawing along with the other relevant architectural, structural and MEP services drawings.

## Legends

#### Client



Jabalpur Smart City Limited

# Submitted by

IPE GLOB