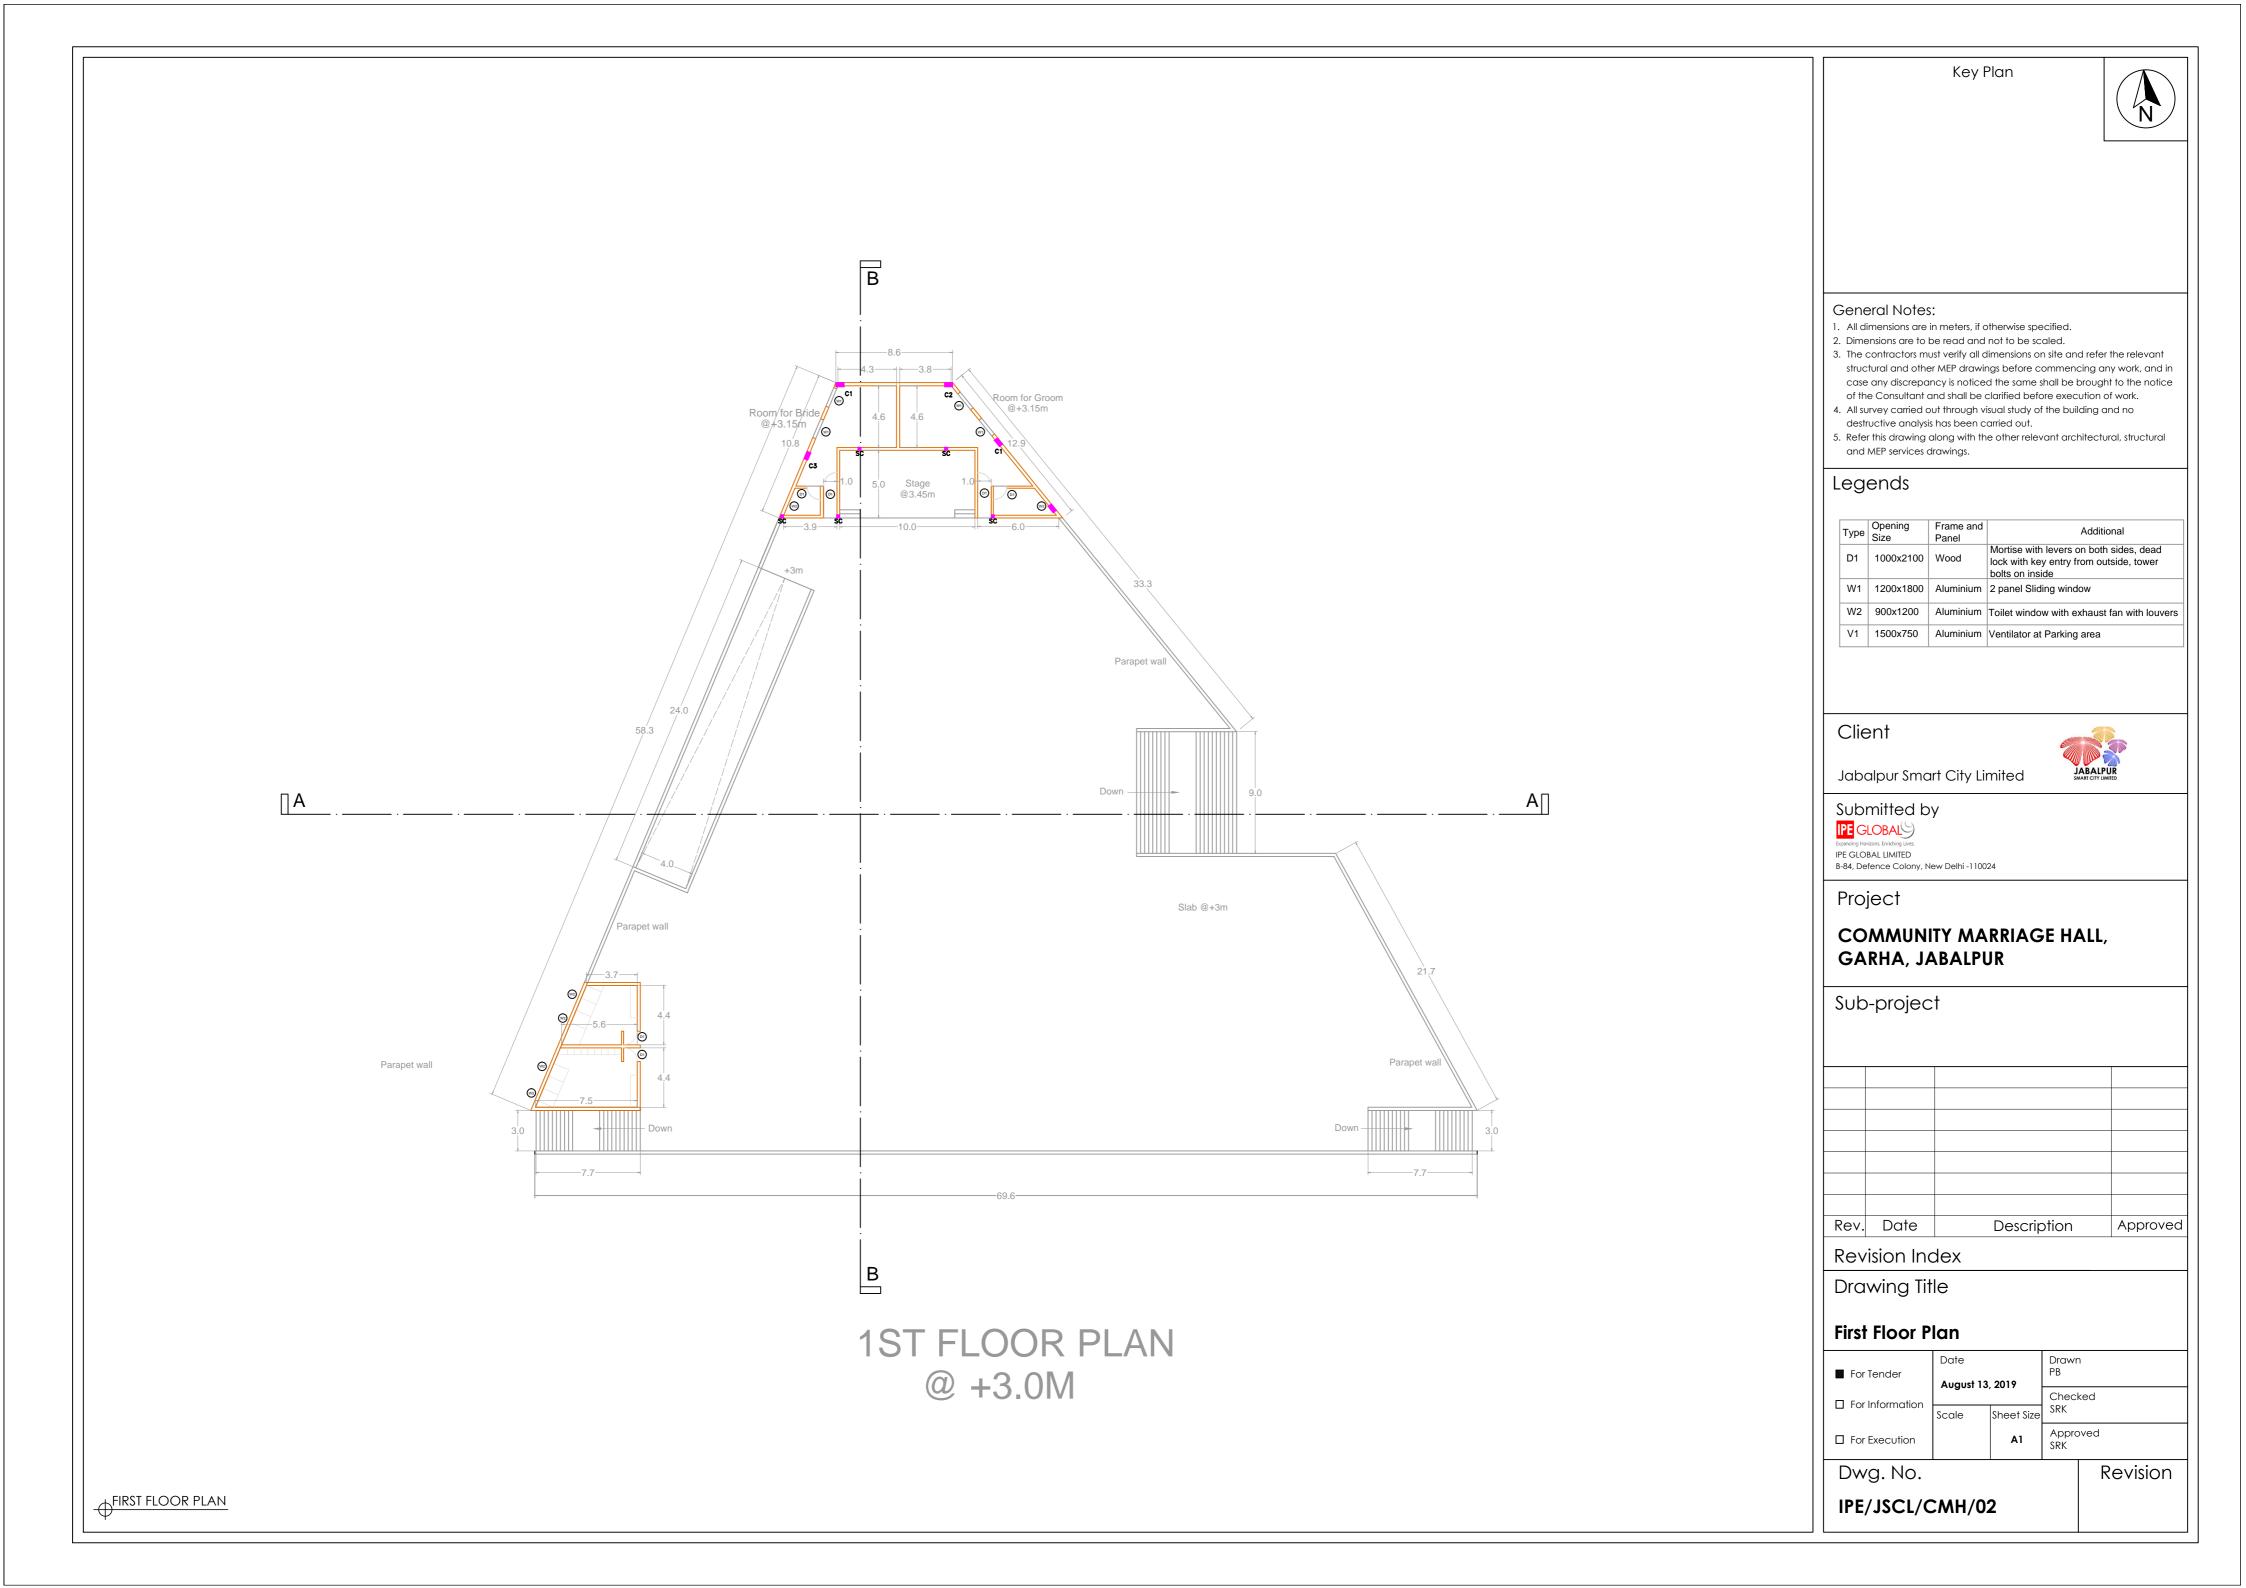

Key Plan

#### General Notes:

COLOUR LEGENDS

SYMBOLS

PLUMBING SYSTEM

N O T E S

- 1. All dimensions are in milimeters, if otherwise specified.
- 2. Dimensions are to be read and not to be scaled.
- 3. The contractors must verify all dimensions on site and refer the relevant structural and other MEP drawings before commencing any work, and in case any discrepancy is noticed the same shall be brought to the notice of the Consultant and shall be clarified before execution of work.
- 4. All survey carried out through visual study of the building and no destructive analysis has been carried out.
- 5. Refer this drawing along with the other relevant architectural, structural and MEP services drawings.

## Legends

#### Client

Jabalpur Smart City Limited

# Submitted by

IPE GLOBAL

IPE GLOBAL LIMITED B-84, Defence Colony, New Delhi -110024

## Project

# COMMUNITY MARRIAGE HALL, GARHA, JABALPUR

# Sub-project

| Rev. | Date | Description | Approved |
|------|------|-------------|----------|
|      |      |             |          |

# Revision Index

Drawing Title