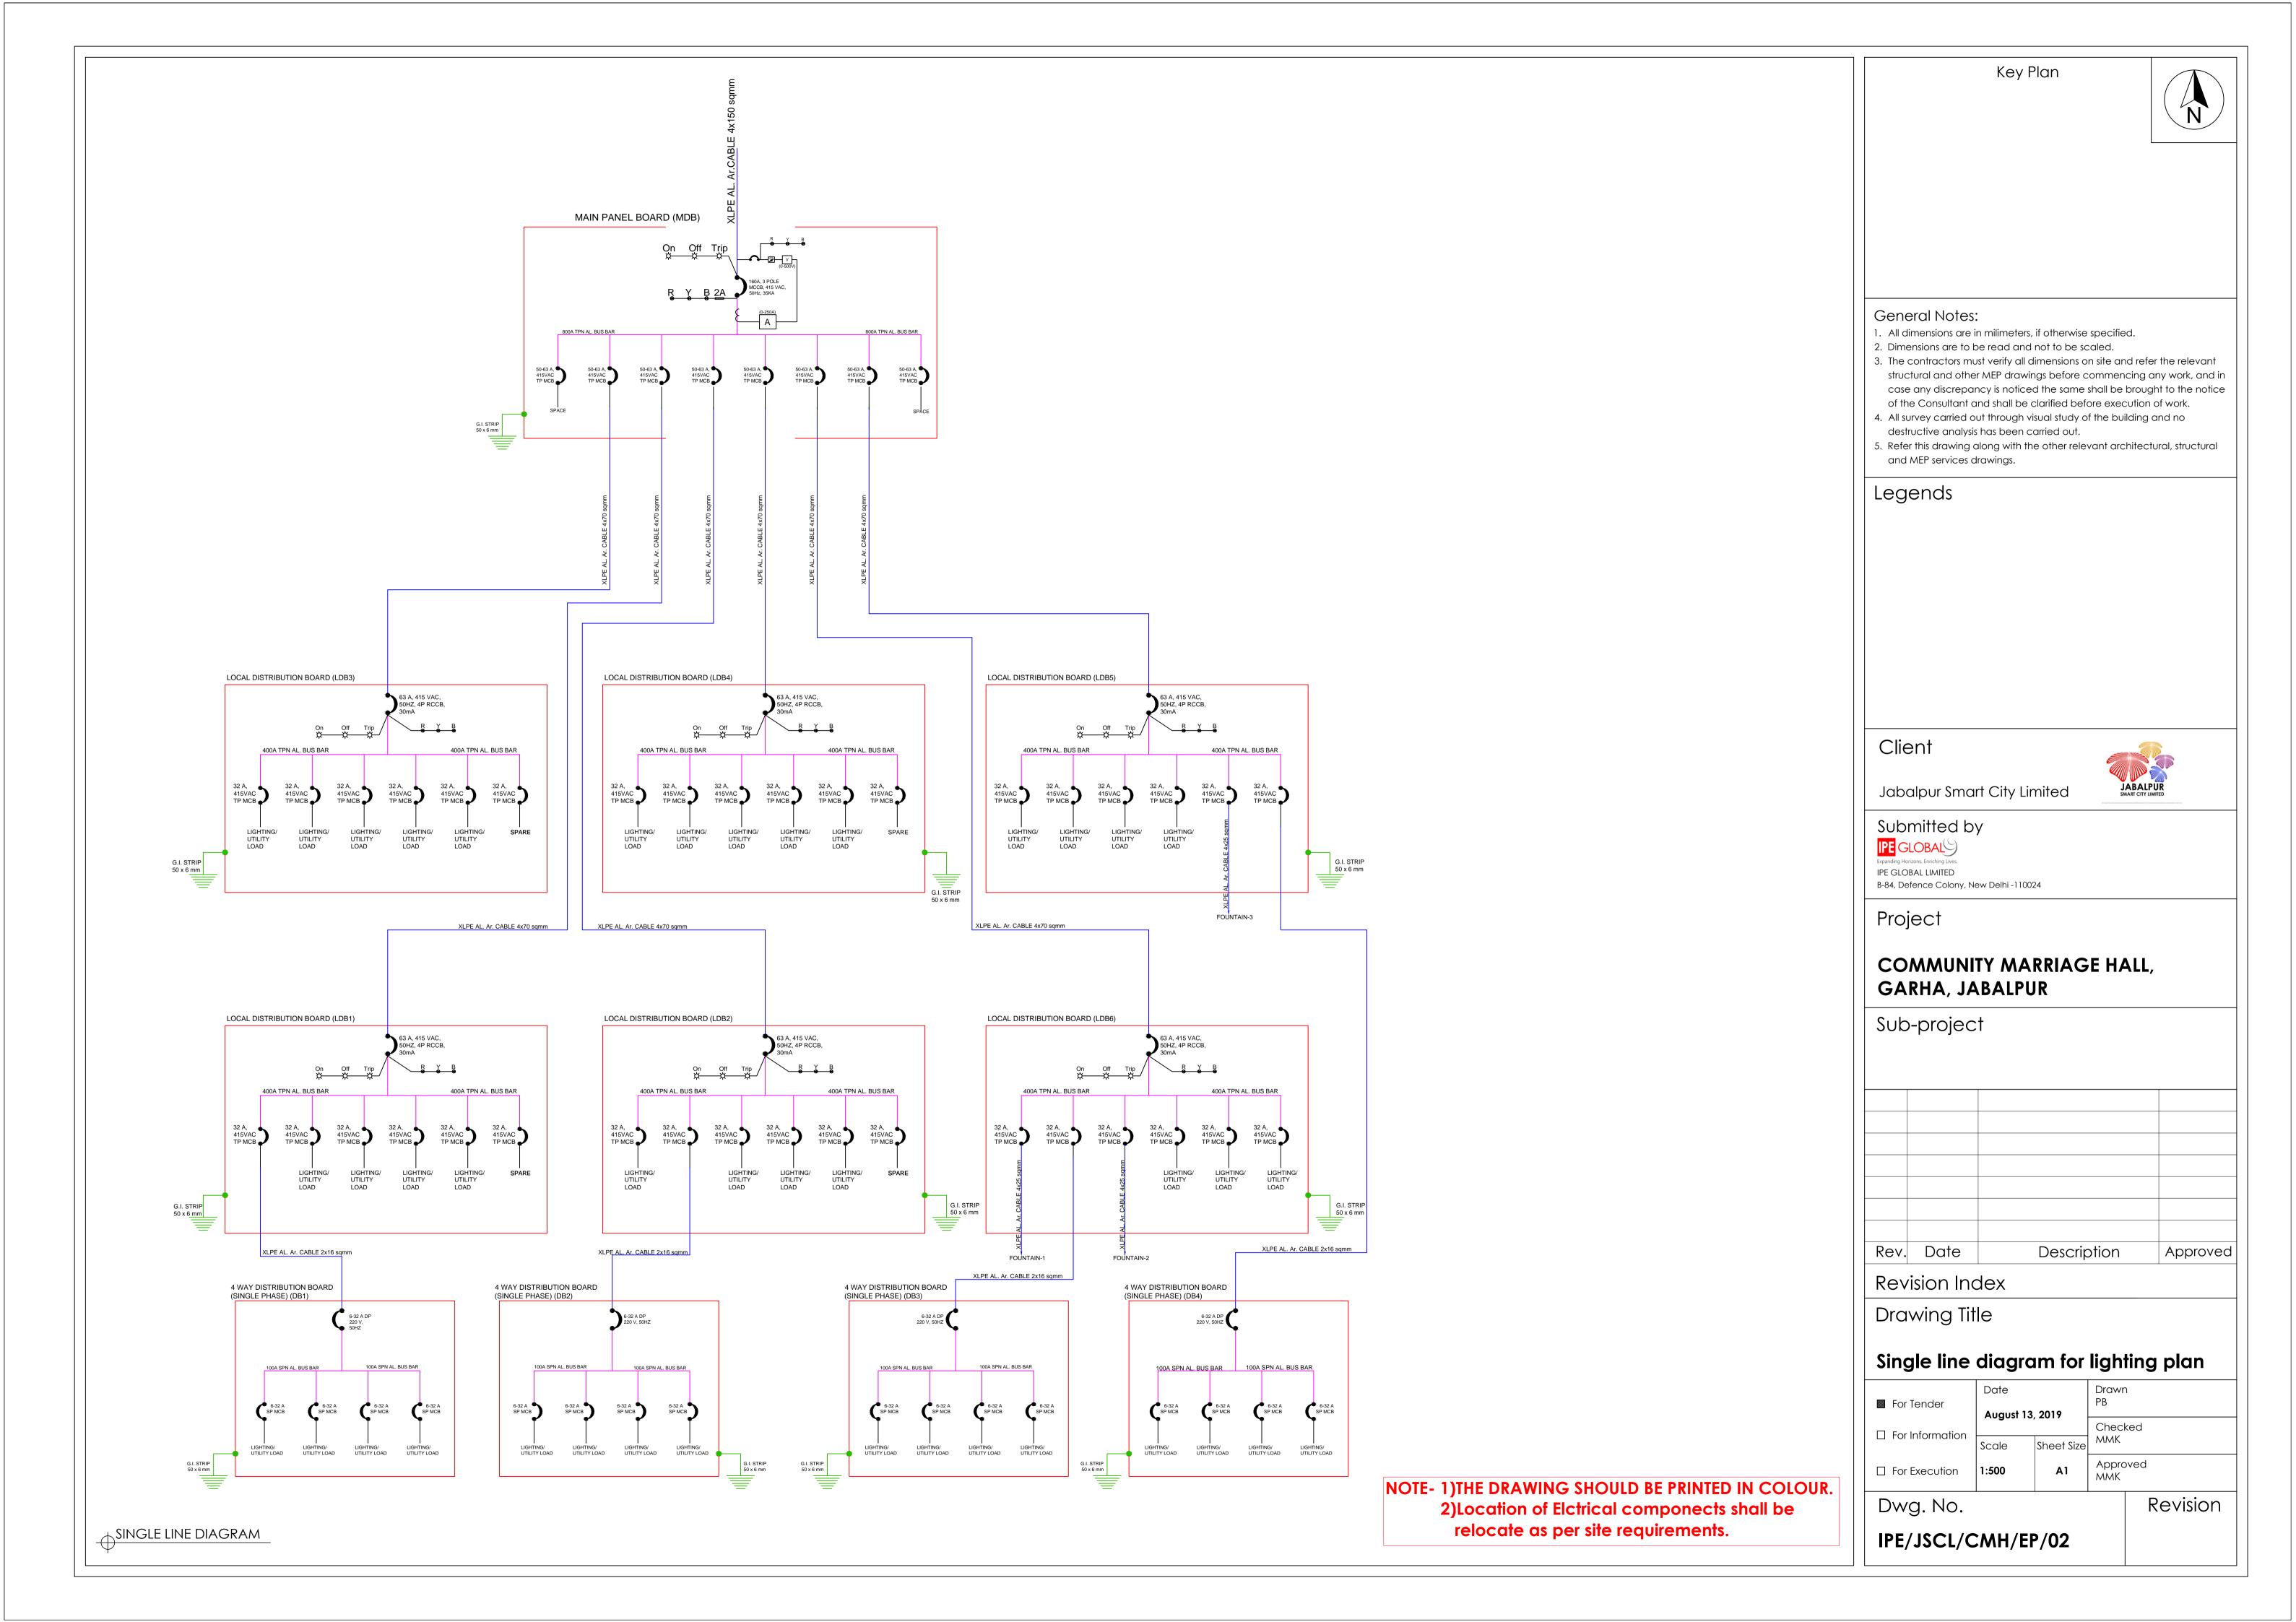

, Defence Colony, New Delhi -110024

Project

# COMMUNITY MARRIAGE HALL, GARHA, JABALPUR

Sub-project

| Rev. | Date | Description | Approved |
|------|------|-------------|----------|
|      |      |             |          |

Revision Index

Drawing Title

# Ground Floor lighting plan

|  | ■ For Tondor      | Date            |            | Drawn<br>PB     |
|--|-------------------|-----------------|------------|-----------------|
|  | For Tender        | August 13, 2019 |            |                 |
|  | ☐ For Information |                 |            | Checked         |
|  |                   | Scale           | Sheet Size | MMK             |
|  | ☐ For Execution   | 1:500           | <b>A</b> 1 | Approved<br>MMK |

Dwg. No.

IPE/JSCL/CMH/EP/03

Revision

FIRST FLOOR LIGHTING PLAN