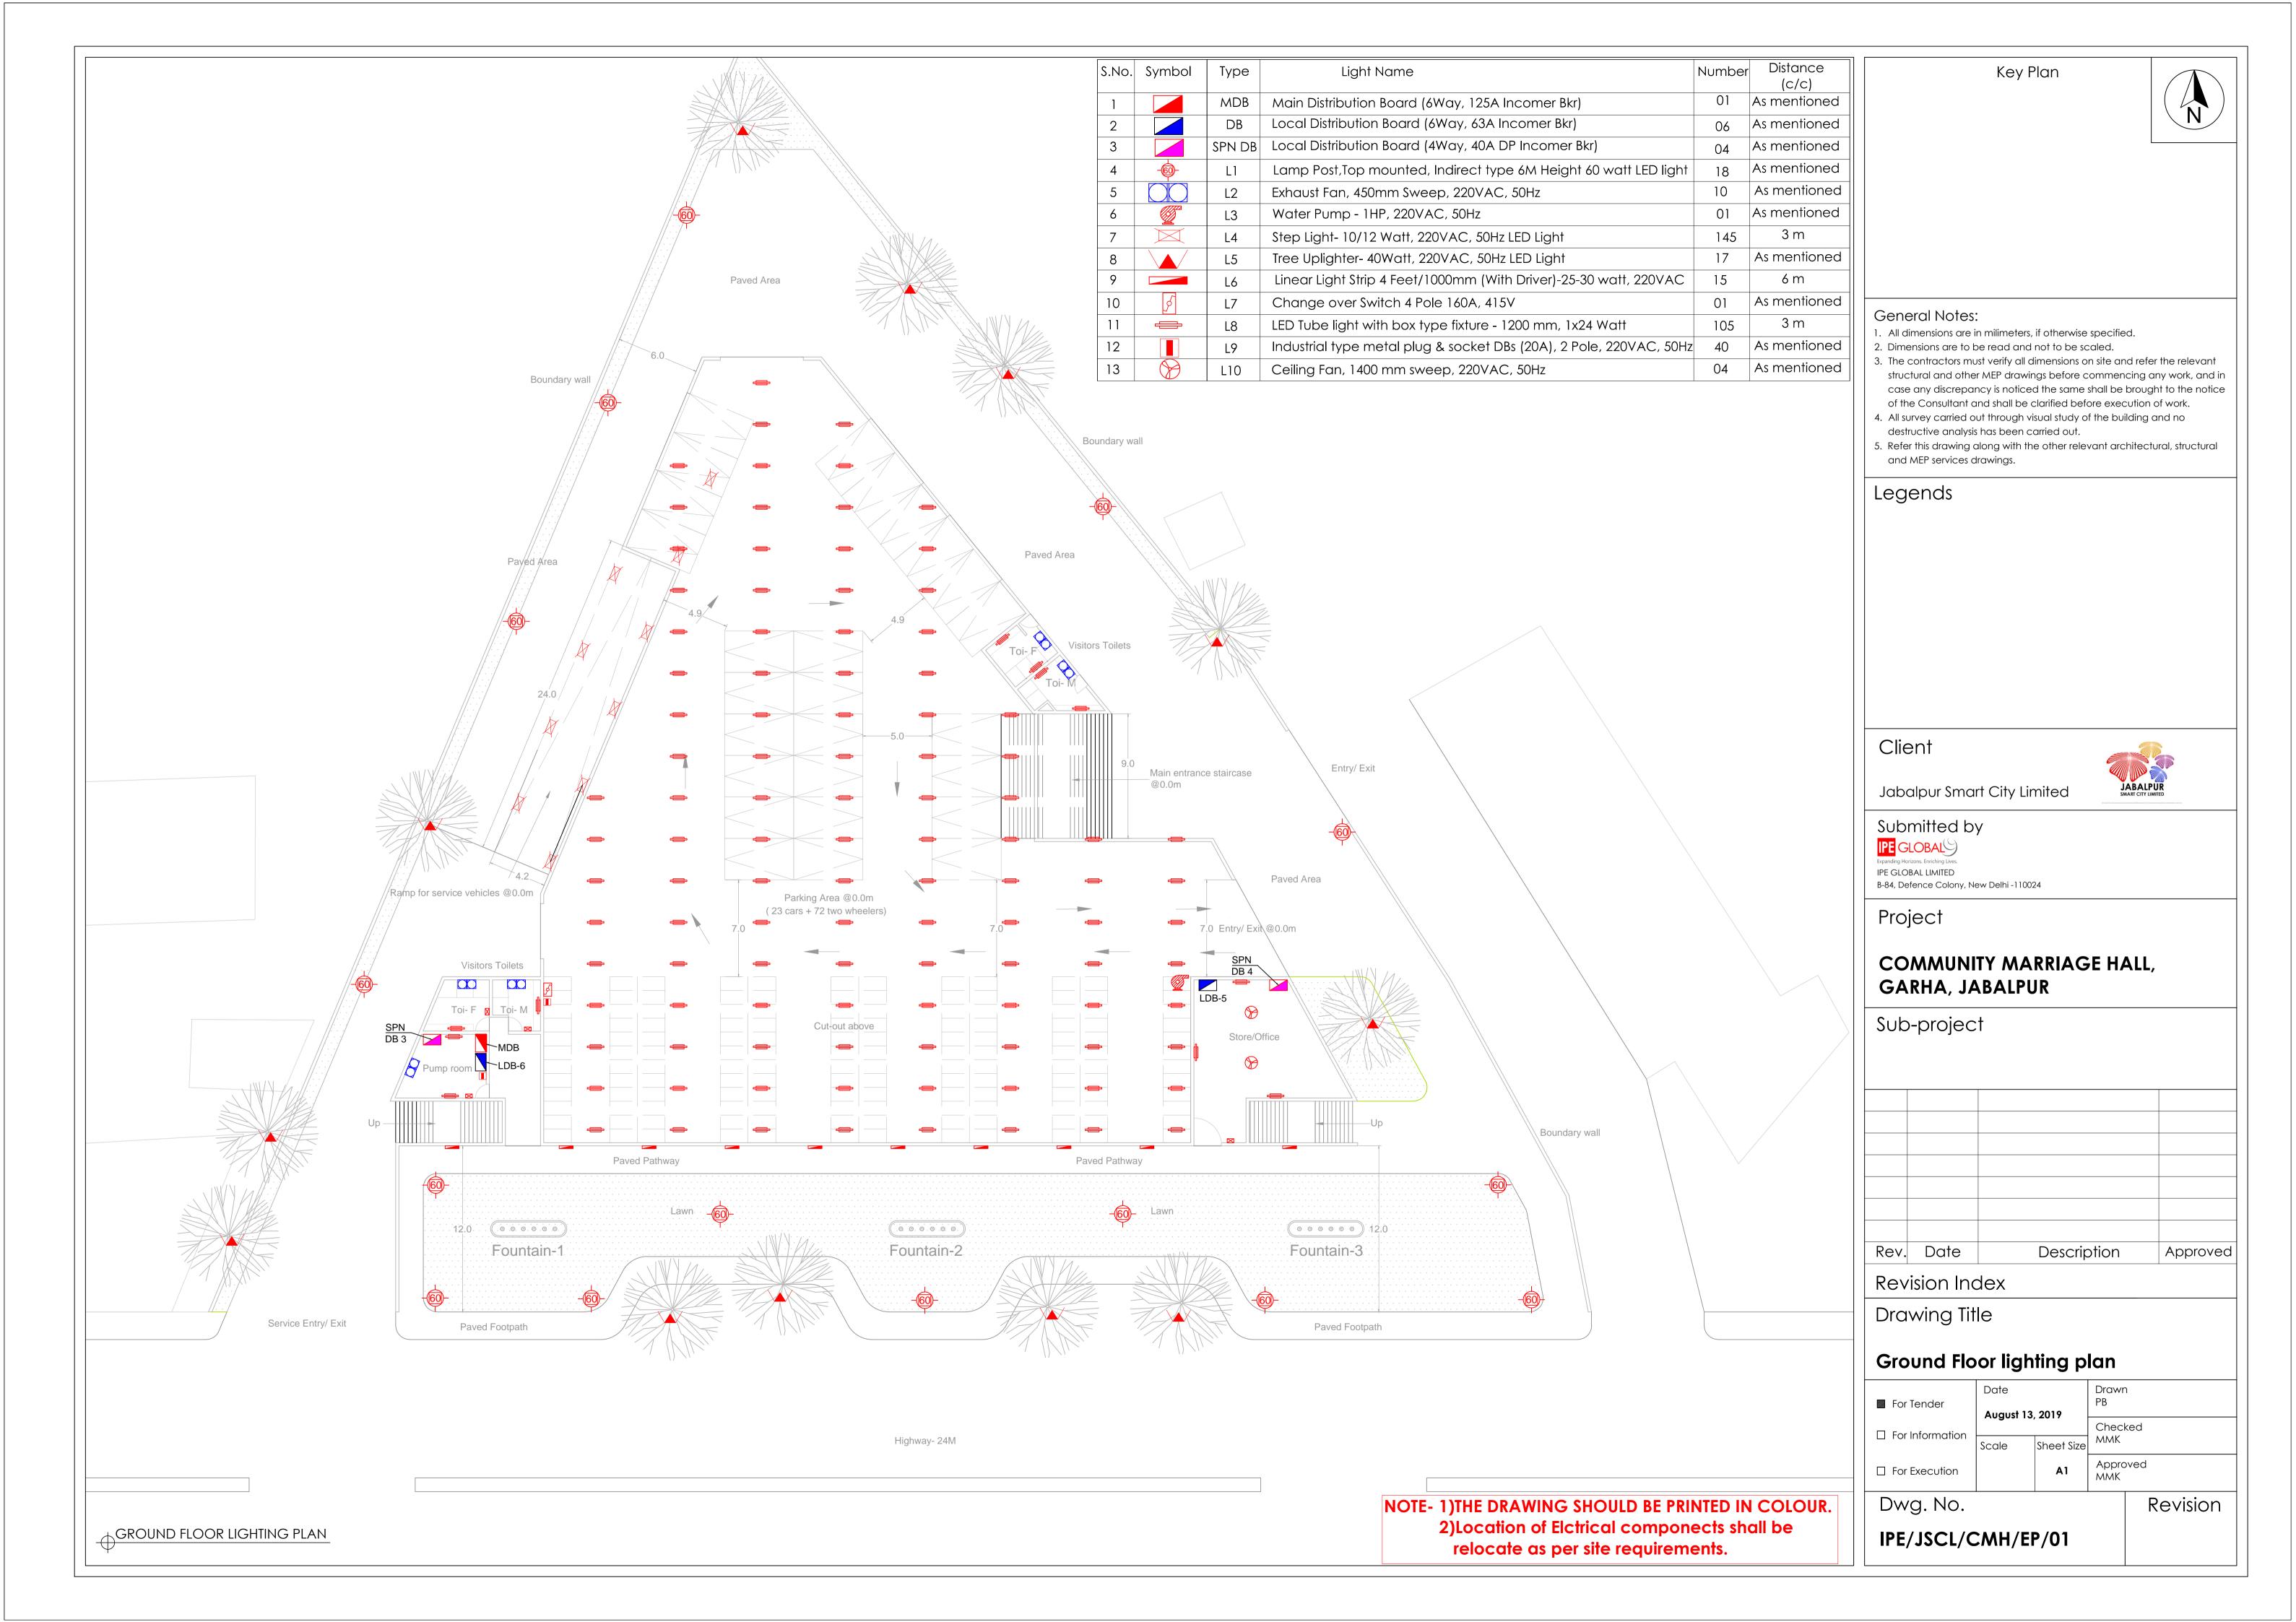

Key Plan

#### General Notes:

COLOUR LEGENDS

SYMBOLS

PLUMBING SYSTEM

N O T E S

- 1. All dimensions are in milimeters, if otherwise specified.
- 2. Dimensions are to be read and not to be scaled.
- 3. The contractors must verify all dimensions on site and refer the relevant structural and other MEP drawings before commencing any work, and in case any discrepancy is noticed the same shall be brought to the notice of the Consultant and shall be clarified before execution of work.
- 4. All survey carried out through visual study of the building and no destructive analysis has been carried out.
- 5. Refer this drawing along with the other relevant architectural, structural and MEP services drawings.

## Legends

#### Client

Jabalpur Smart City Limited

# Submitted by

IPE GLOBAL

IPE GLOBAL LIMITED B-84, Defence Colony, New Delhi -110024

## Project

# COMMUNITY MARRIAGE HALL, GARHA, JABALPUR

# Sub-project

| Rev. | Date | Description | Approved |
|------|------|-------------|----------|
|      |      |             |          |

# Revision Index

Drawing Title

## First Floor PHE Detail

| L |                   |                 |            |                 |  |
|---|-------------------|-----------------|------------|-----------------|--|
|   | For Tender        | Date            |            | Drawn<br>PB     |  |
|   |                   | August 13, 2019 |            |                 |  |
|   | ☐ For Information |                 |            | Checked         |  |
|   |                   | Scale           | Sheet Size | SRK             |  |
|   | ☐ For Execution   |                 | <b>A</b> 1 | Approved<br>SRK |  |

Dwg. No. Revision

IPE/JSCL/CMH/8

FIRST FLOOR PLAN

NOTE- 1)THE DRAWING SHOULD BE PRINTED IN COLOUR.
2)Location of Elctrical componects shall be relocate as per site requirements.