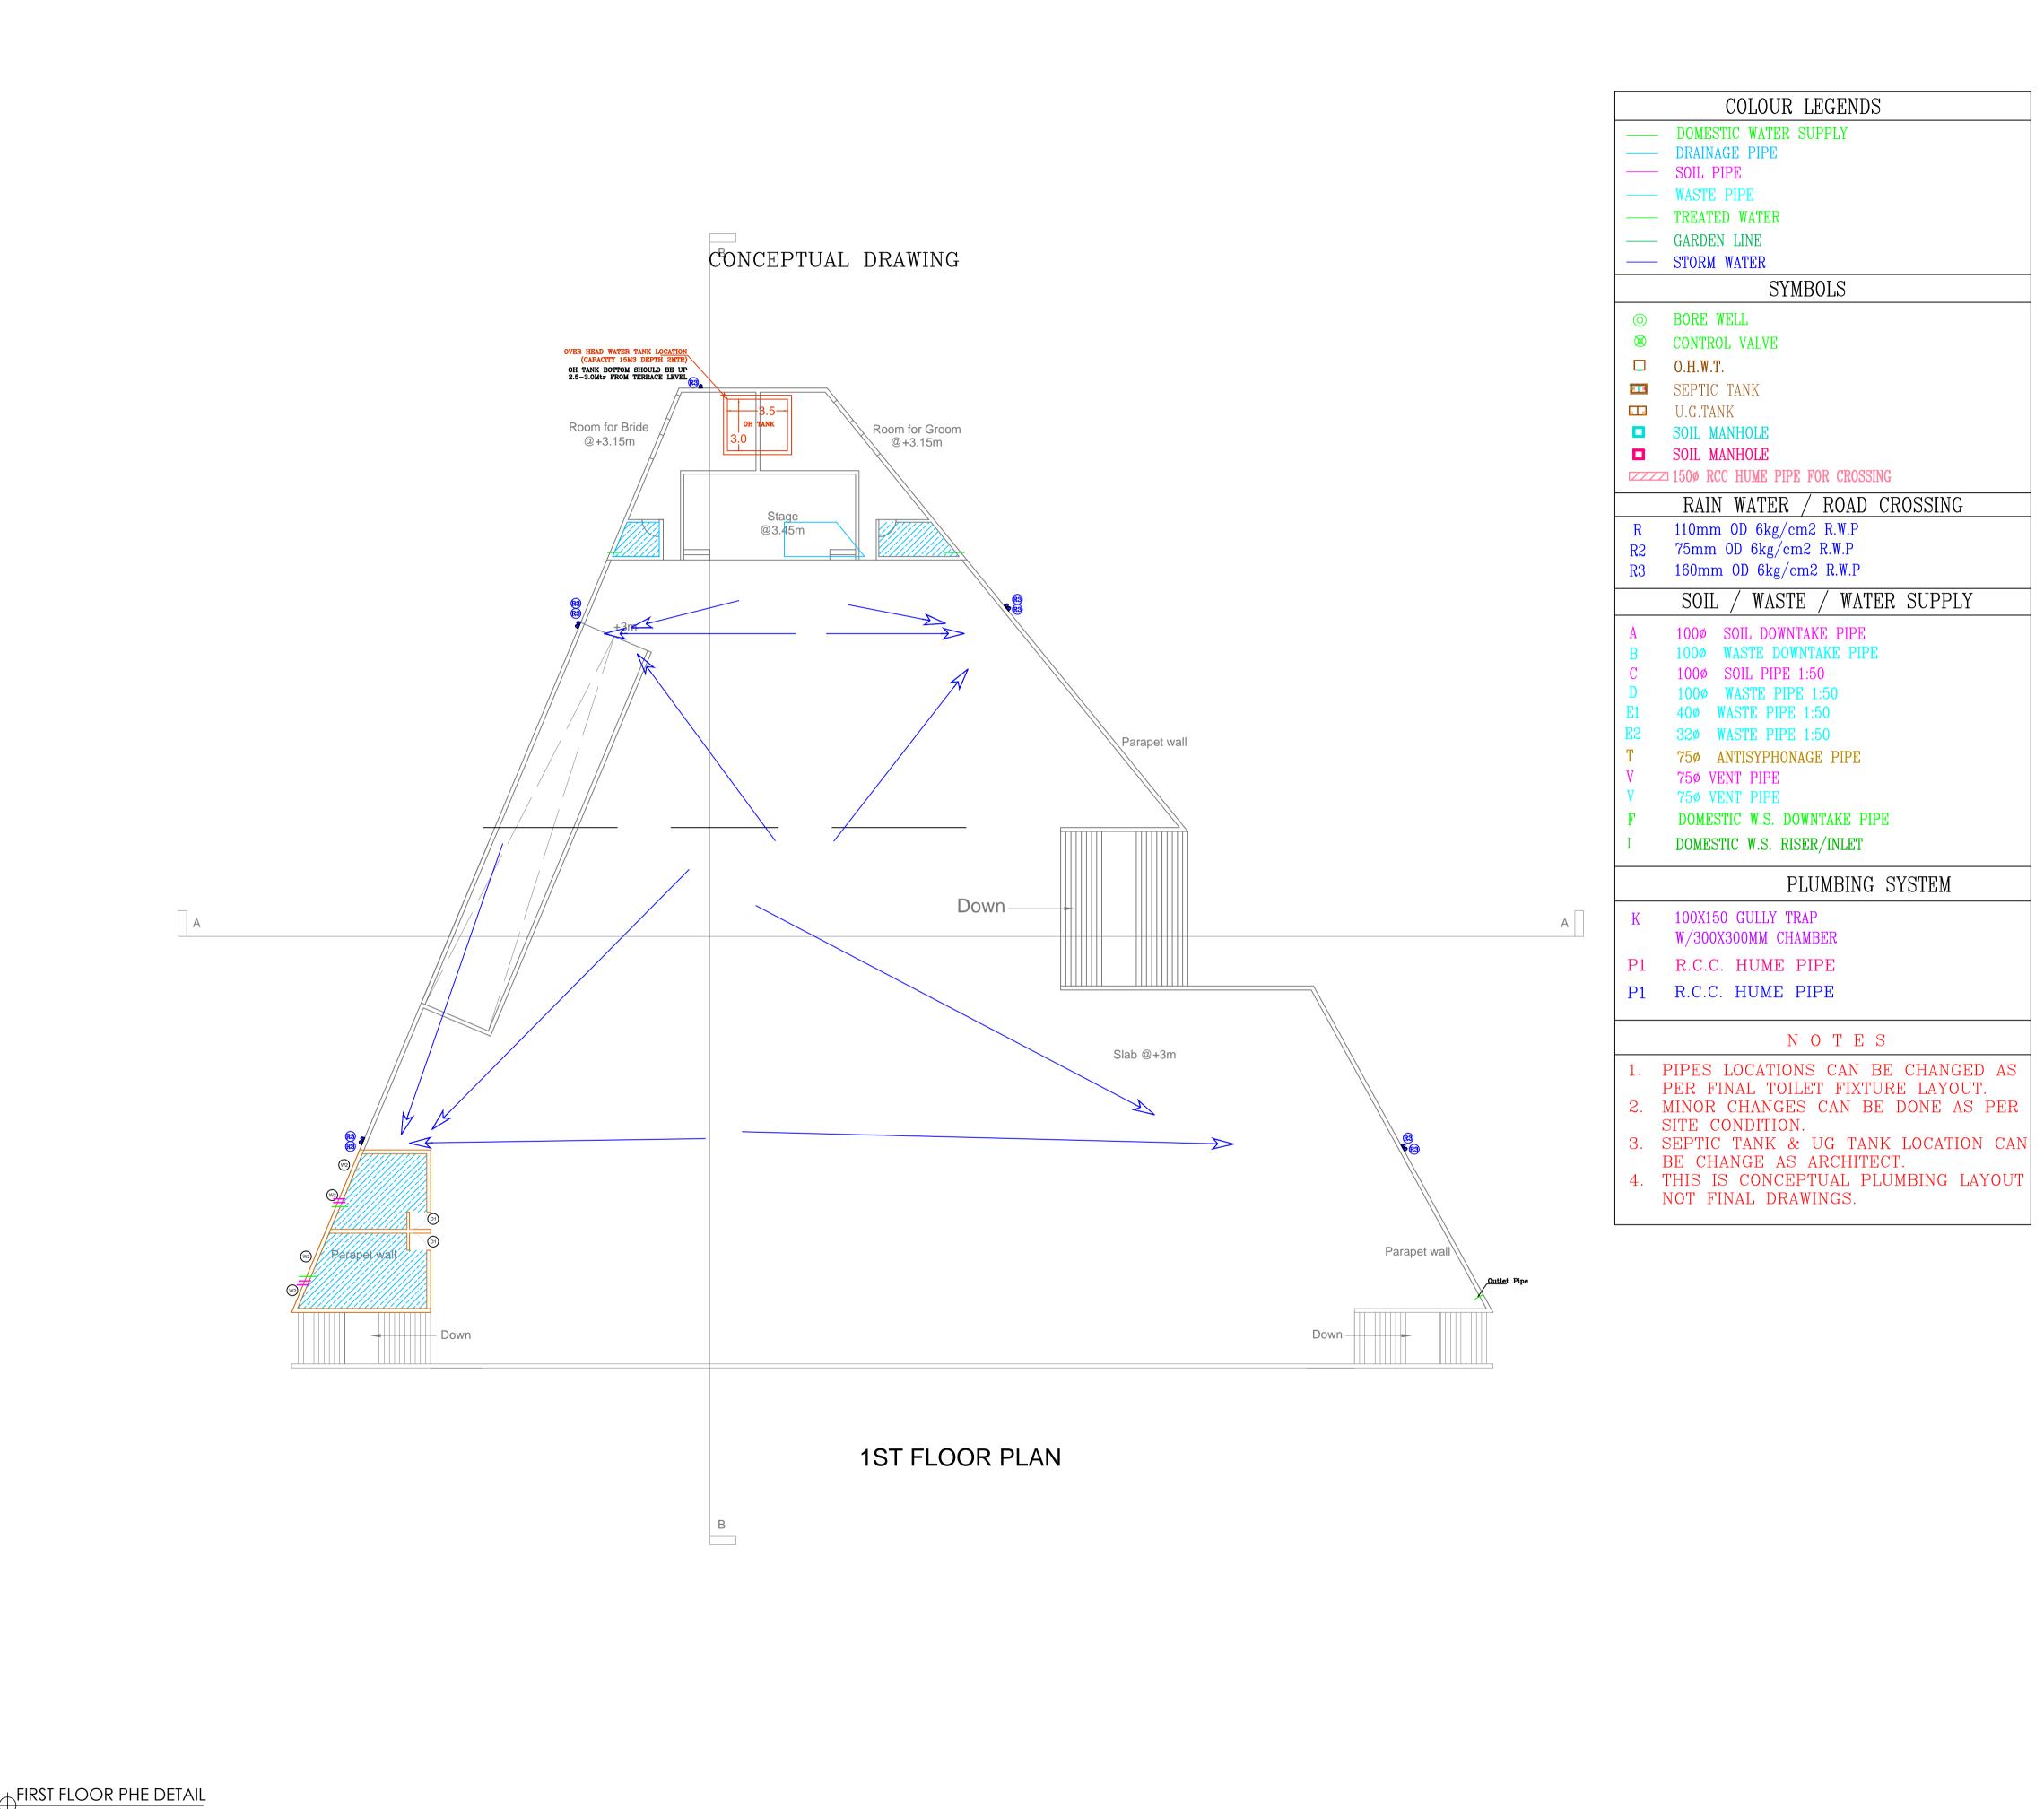

## First Floor PHE Detail

| L |                   |                 |            |                 |  |
|---|-------------------|-----------------|------------|-----------------|--|
|   | For Tender        | Date            |            | Drawn<br>PB     |  |
|   |                   | August 13, 2019 |            |                 |  |
|   | ☐ For Information |                 |            | Checked         |  |
|   |                   | Scale           | Sheet Size | SRK             |  |
|   | ☐ For Execution   |                 | <b>A</b> 1 | Approved<br>SRK |  |

#### General Notes:

Distance

As mentioned

As mentioned

As mentioned

As mentioned

3 m

6 m

As mentioned

3 m

As mentioned

10 As mentioned

17 As mentioned

04 As mentioned

(c/c)
As mentioned

Number

145

15

01

105

- 1. All dimensions are in milimeters, if otherwise specified.
- 2. Dimensions are to be read and not to be scaled.
- 3. The contractors must verify all dimensions on site and refer the relevant structural and other MEP drawings before commencing any work, and in case any discrepancy is noticed the same shall be brought to the notice of the Consultant and shall be clarified before execution of work.
- 4. All survey carried out through visual study of the building and no destructive analysis has been carried out.
- 5. Refer this drawing along with the other relevant architectural, structural and MEP services drawings.

Legends