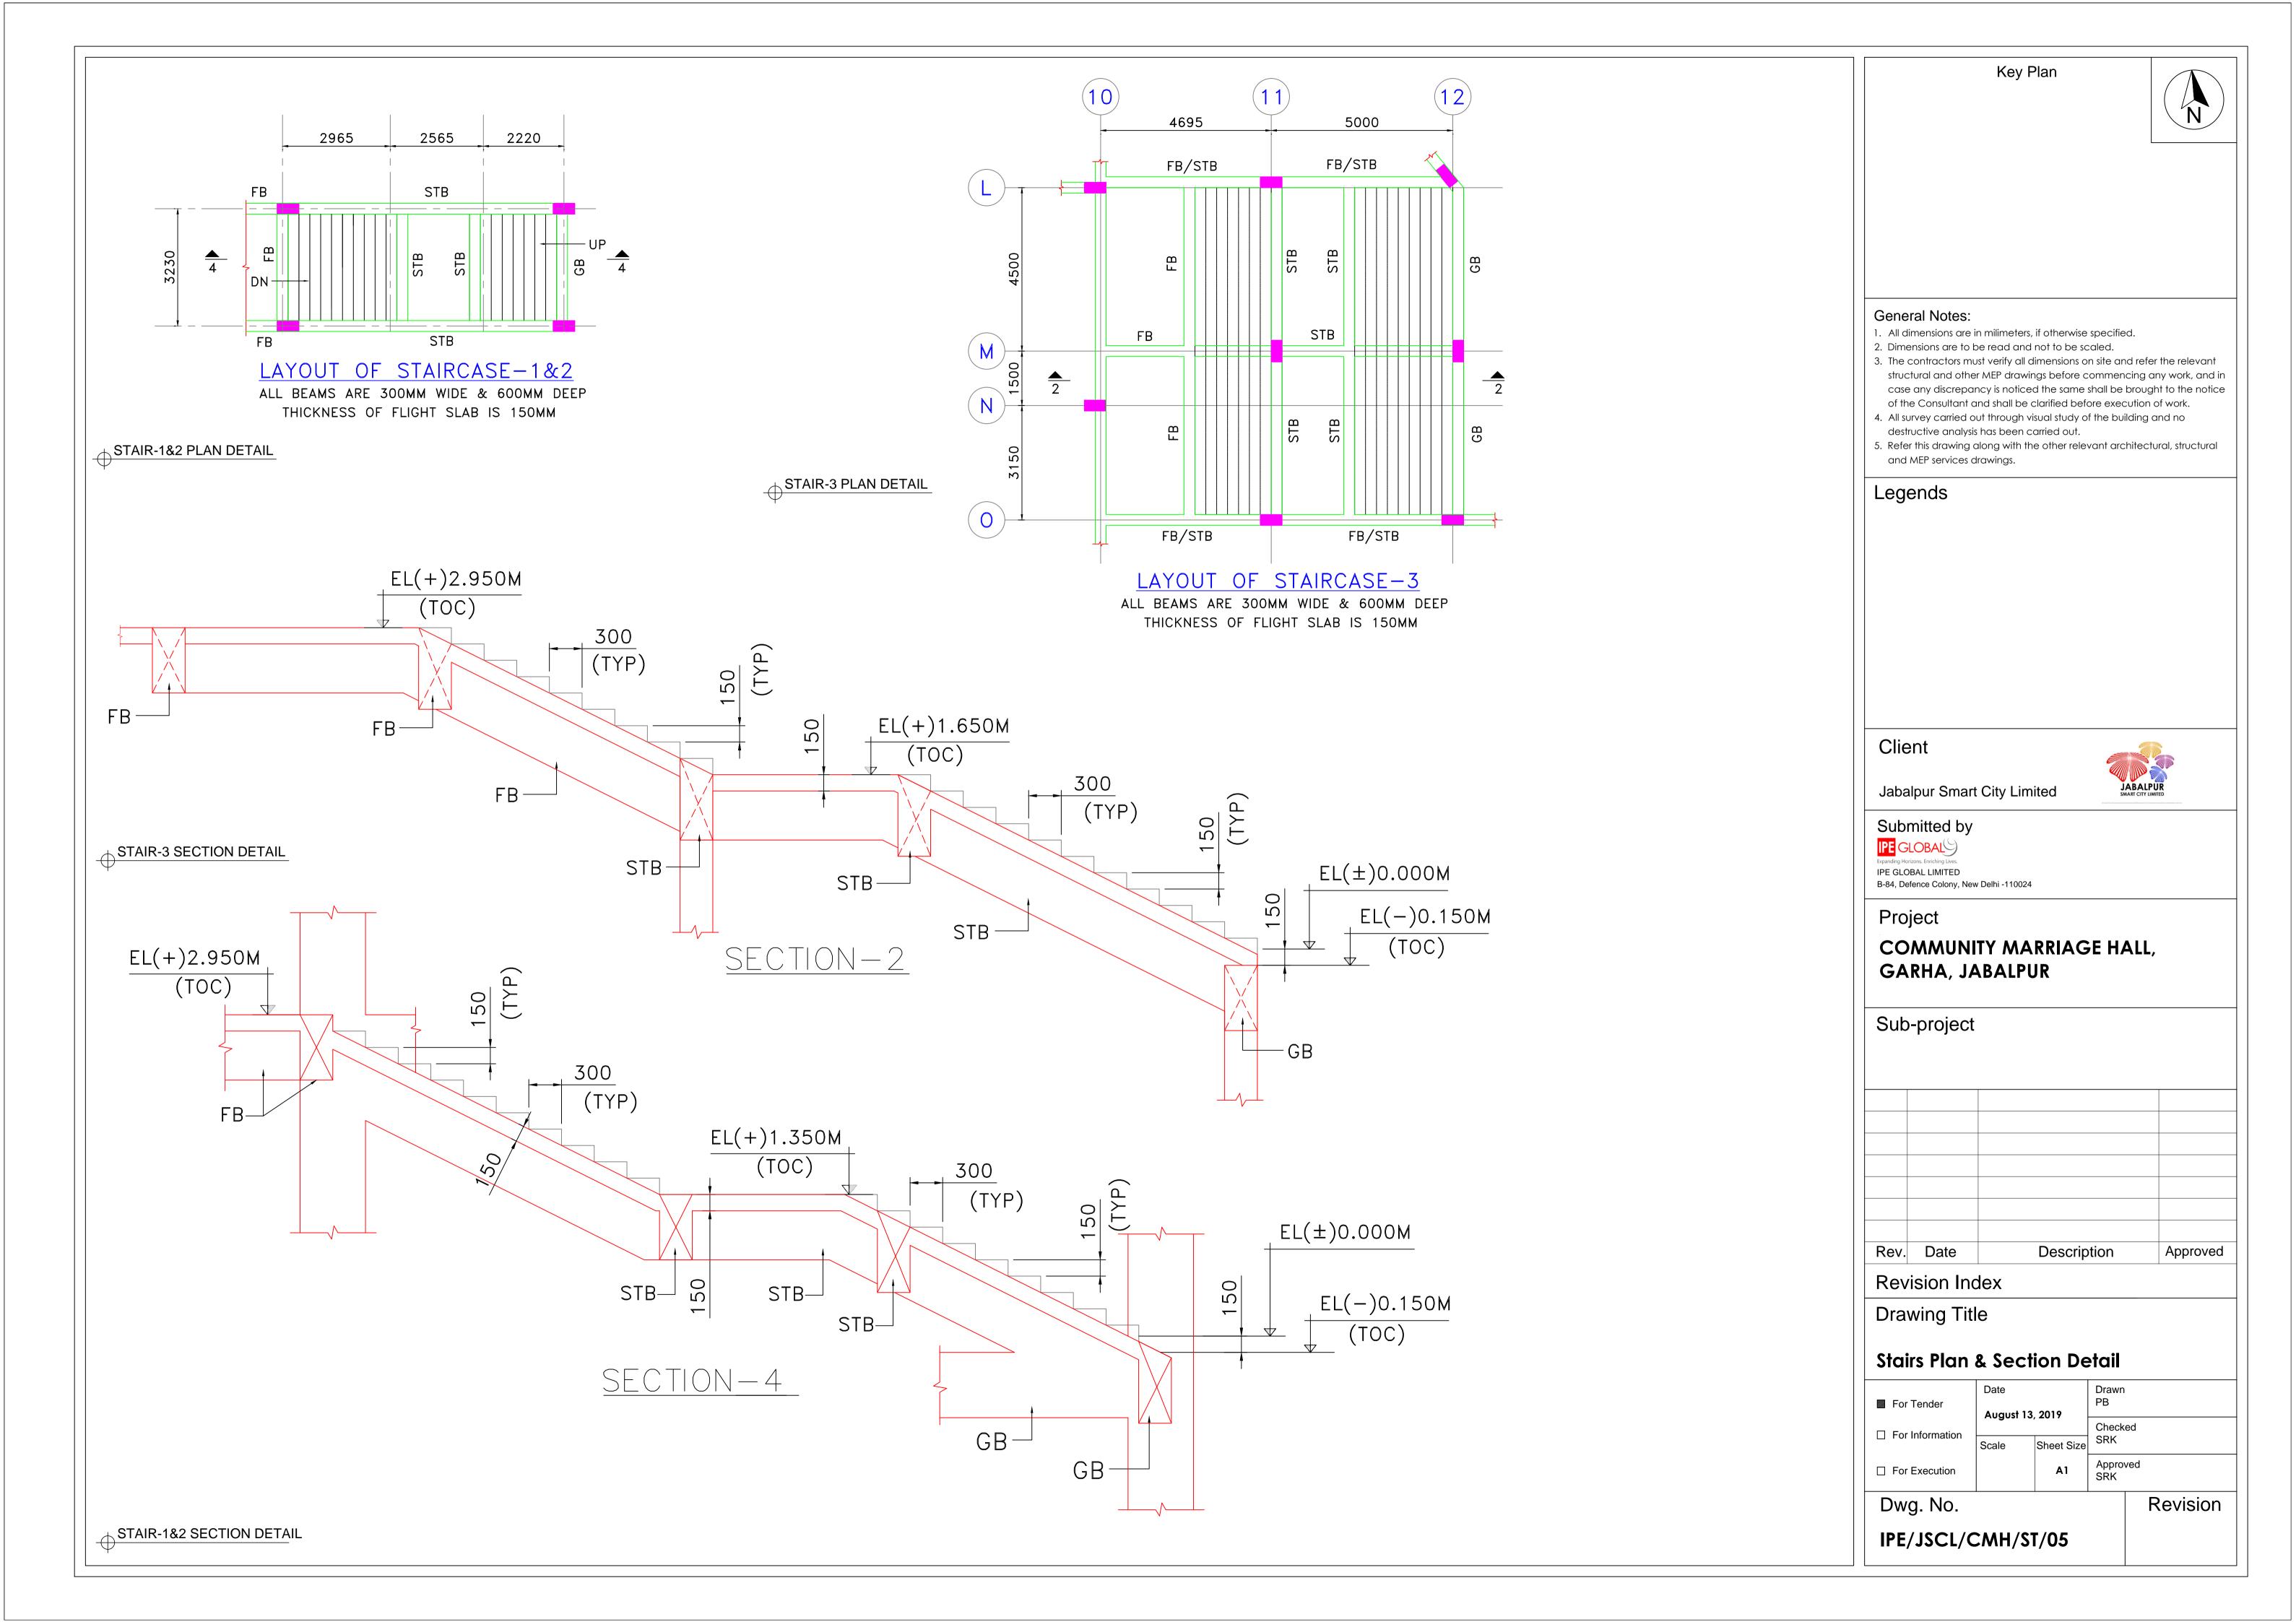

Key Plan

#### General Notes:

COLOUR LEGENDS

SYMBOLS

PLUMBING SYSTEM

N O T E S

- 1. All dimensions are in milimeters, if otherwise specified.
- 2. Dimensions are to be read and not to be scaled.
- 3. The contractors must verify all dimensions on site and refer the relevant structural and other MEP drawings before commencing any work, and in case any discrepancy is noticed the same shall be brought to the notice of the Consultant and shall be clarified before execution of work.
- 4. All survey carried out through visual study of the building and no destructive analysis has been carried out.
- 5. Refer this drawing along with the other relevant architectural, structural and MEP services drawings.

## Legends

## Project

# COMMUNITY MARRIAGE HALL, GARHA, JABALPUR

# Sub-project

| Rev. | Date | Description | Approved |
|------|------|-------------|----------|
|      |      |             |          |