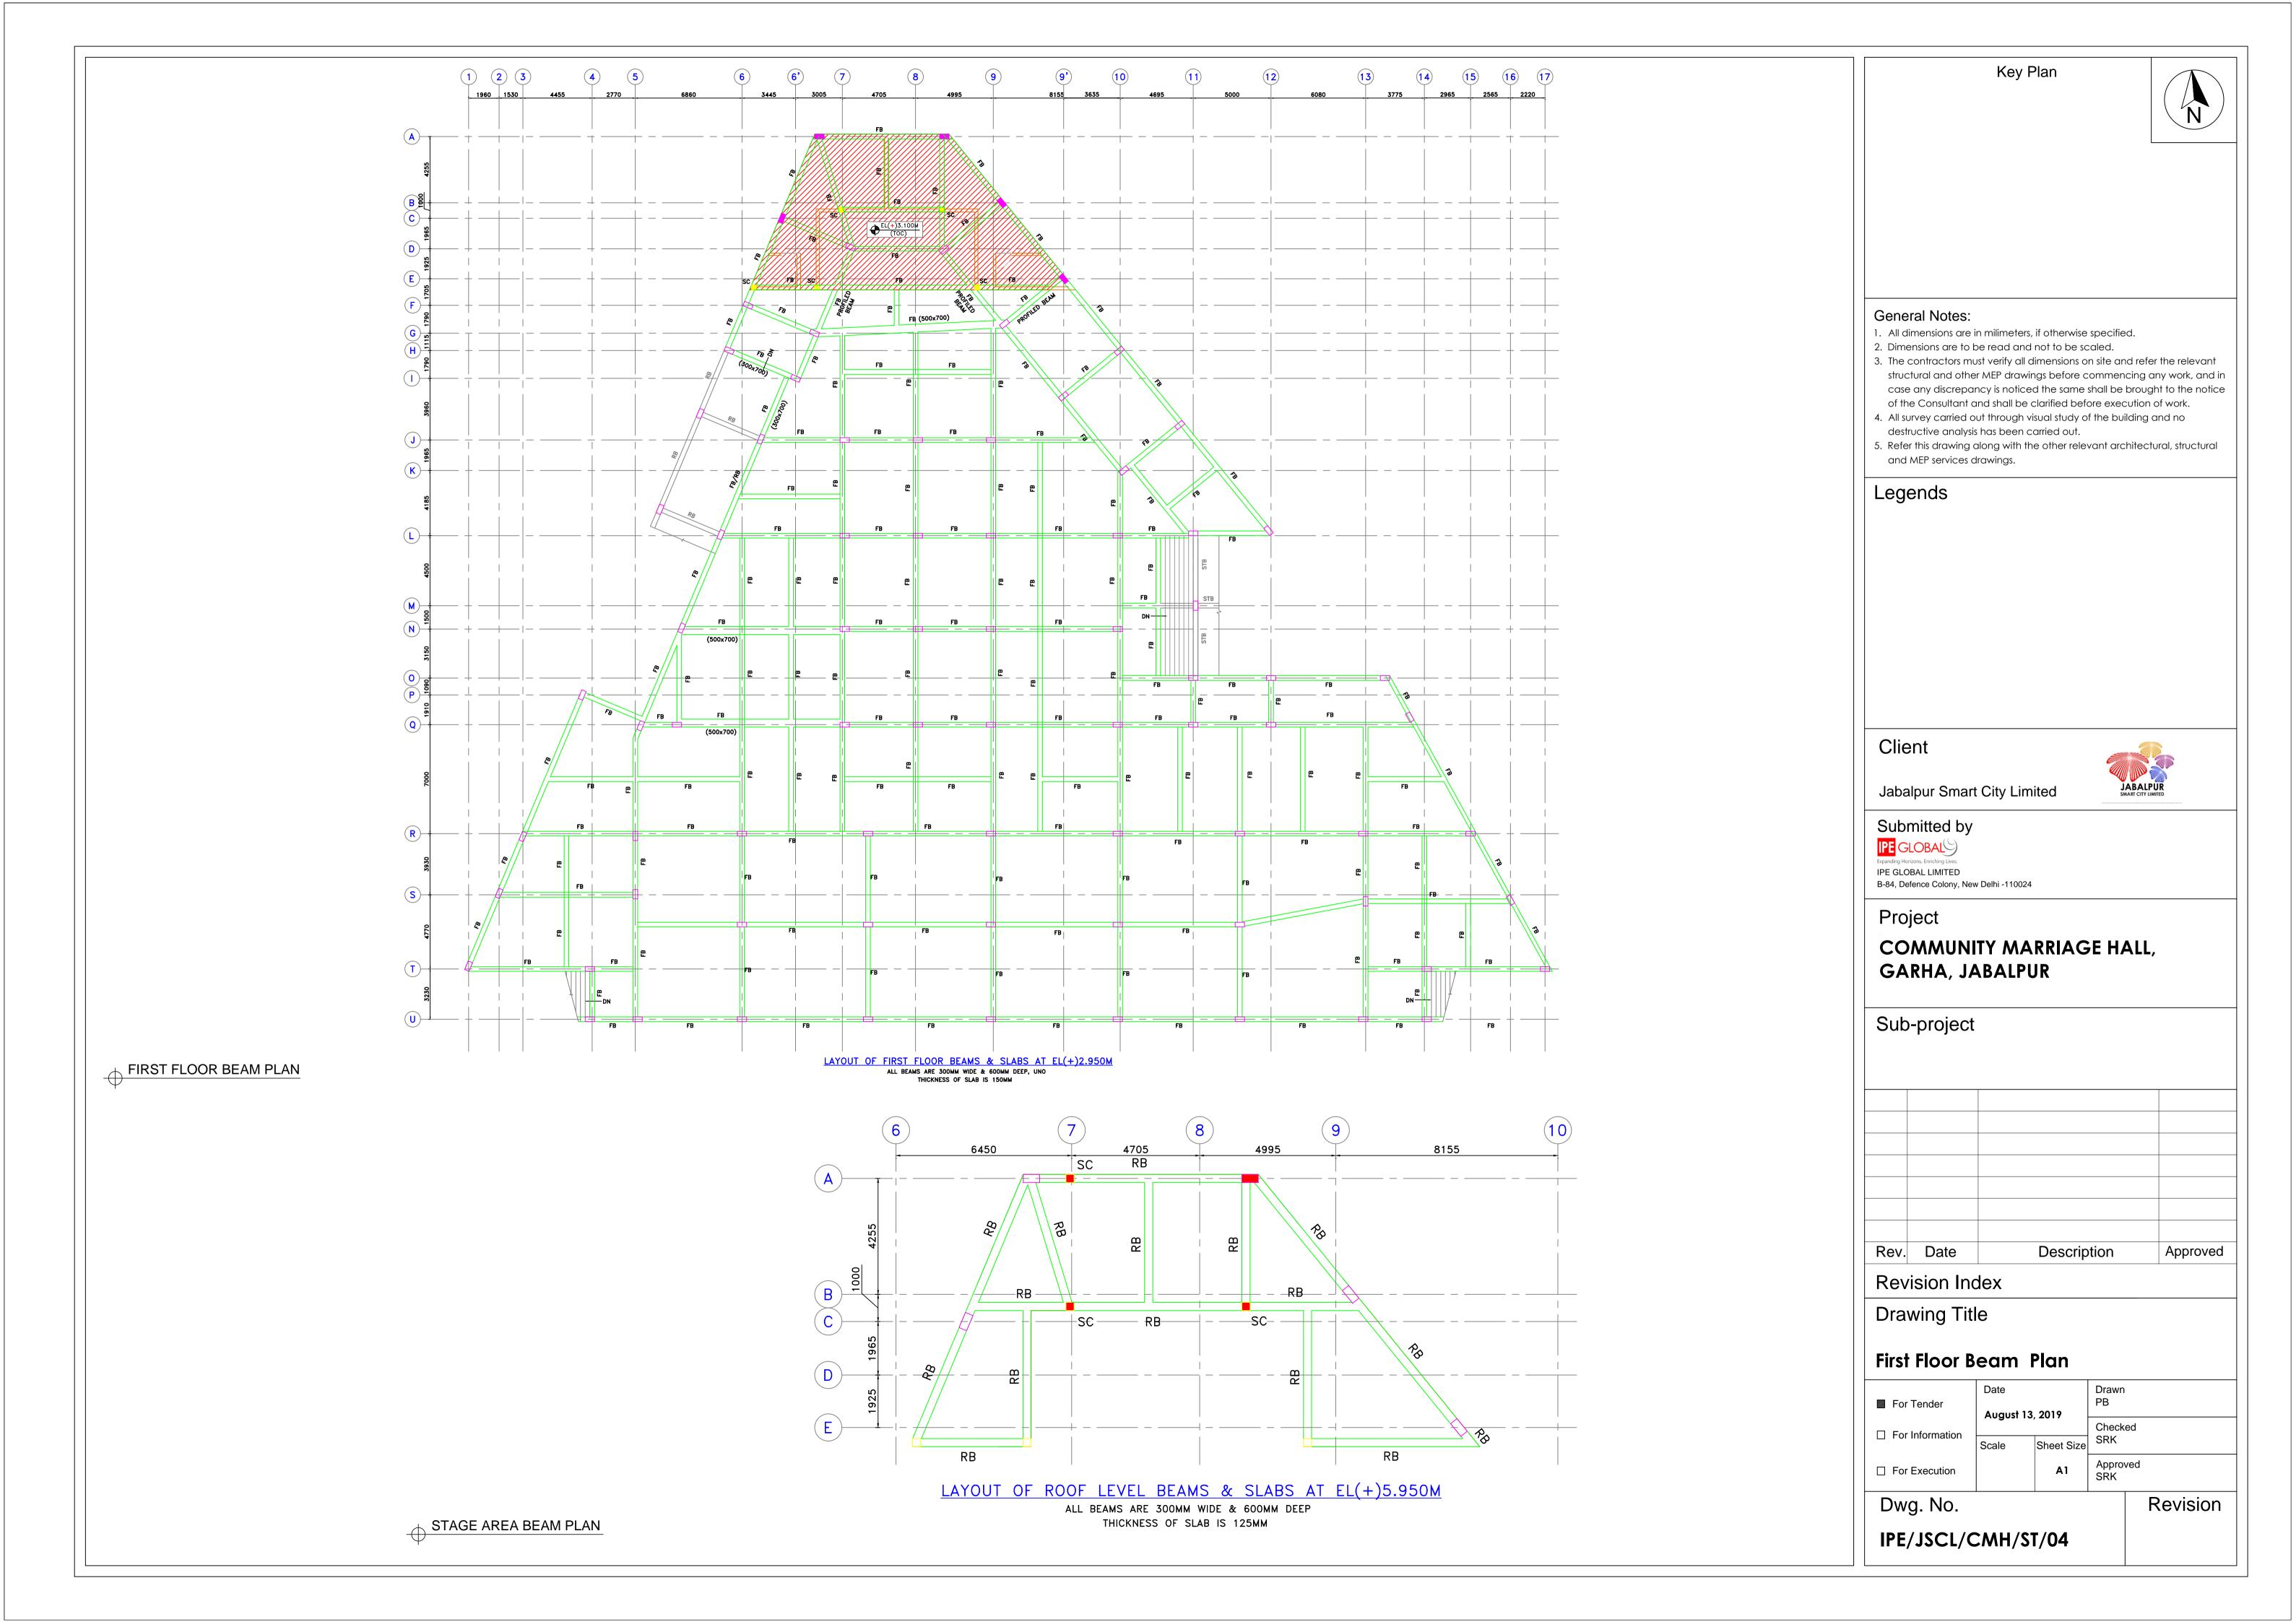

Key Plan

#### General Notes:

COLOUR LEGENDS

SYMBOLS

PLUMBING SYSTEM

N O T E S

- 1. All dimensions are in milimeters, if otherwise specified.
- 2. Dimensions are to be read and not to be scaled.
- 3. The contractors must verify all dimensions on site and refer the relevant structural and other MEP drawings before commencing any work, and in case any discrepancy is noticed the same shall be brought to the notice of the Consultant and shall be clarified before execution of work.
- 4. All survey carried out through visual study of the building and no destructive analysis has been carried out.
- 5. Refer this drawing along with the other relevant architectural, structural and MEP services drawings.

## Legends